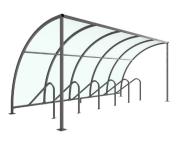

## VS1 Shelter Galvanised Steel Frame No Sides - PETG Sheet

The VS1 Cycle Shelter is a light weight, free-standing, single sided cycle shelter with integrated cycle stands designed for on site assembly. Constructed from galvanised steel tube with a clear 4mm PET roof, the VS1 is supplied with integral bicycle stands for cycle storage.

Width of 2m, with lengths from 1m-5m, extension bays can be added to achieve the desired shelter length.

Bolt down as standard.

| Part Number | <u>Description</u>           | Weight (kg) |
|-------------|------------------------------|-------------|
| 138 200 161 | VS1 Shelter 1m               | 82kg        |
| 138 200 164 | VS1 Shelter 2m               | 130kg       |
| 138 200 160 | VS1 Shelter 3m               | 186kg       |
| 138 200 162 | VS1 Shelter 4m               | 234kg       |
| 138 200 163 | VS1 Shelter 5m               | 284kg       |
| 138 200 166 | VS1 Shelter 1m extension bay |             |
| 138 200 169 | VS1 Shelter 2m extension bay |             |
| 138 200 165 | VS1 Shelter 3m extension bay |             |
| 138 200 167 | VS1 Shelter 4m extension bay |             |
| 138 200 168 | VS1 Shelter 5m extension bay |             |

## **Product details**

- Height 2124mm front
- Width 2090mm overall
- Length 1m, 2m, 3m, 4m, 5m and extensions

- Square flange plate 140mm x 140mm x 10mm
- · Each flange plate requires 4 bolts
- 4mm UV stabilised PETG clear sheet panels