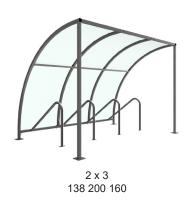

Width of 2m, with lengths from 1m-5m, extension bays can be added to achieve the desired shelter length.

Bolt down as standard.

| Part Number | <u>Description</u>           | Weight (kg) |
|-------------|------------------------------|-------------|
| 138 200 161 | VS1 Shelter 1m               | 82kg        |
| 138 200 164 | VS1 Shelter 2m               | 130kg       |
| 138 200 160 | VS1 Shelter 3m               | 186kg       |
| 138 200 162 | VS1 Shelter 4m               | 234kg       |
| 138 200 163 | VS1 Shelter 5m               | 284kg       |
| 138 200 166 | VS1 Shelter 1m extension bay |             |
| 138 200 169 | VS1 Shelter 2m extension bay |             |
| 138 200 165 | VS1 Shelter 3m extension bay |             |
| 138 200 167 | VS1 Shelter 4m extension bay |             |
| 138 200 168 | VS1 Shelter 5m extension bay |             |