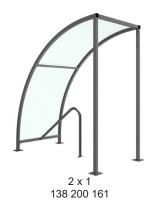

Width of 2m, with lengths from 1m-5m, extension bays can be added to achieve the desired shelter length.

Bolt down as standard.

| Part Number | <u>Description</u>           | Weight (kg) |
|-------------|------------------------------|-------------|
| 138 200 161 | VS1 Shelter 1m               | 82kg        |
| 138 200 164 | VS1 Shelter 2m               | 130kg       |
| 138 200 160 | VS1 Shelter 3m               | 186kg       |
| 138 200 162 | VS1 Shelter 4m               | 234kg       |
| 138 200 163 | VS1 Shelter 5m               | 284kg       |
| 138 200 166 | VS1 Shelter 1m extension bay |             |
| 138 200 169 | VS1 Shelter 2m extension bay |             |
| 138 200 165 | VS1 Shelter 3m extension bay |             |
| 138 200 167 | VS1 Shelter 4m extension bay |             |
| 138 200 168 | VS1 Shelter 5m extension bay |             |