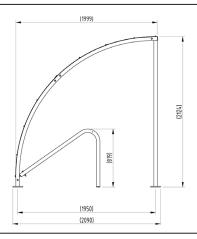

## **Product details**

- Height 2124mm front
- Width 2090mm overall
- Length 1m, 2m, 3m, 4m, 5m and extensions

- Square flange plate 140mm x 140mm x 10mm
- · Each flange plate requires 4 bolts
- 4mm UV stabilised PETG clear sheet panels