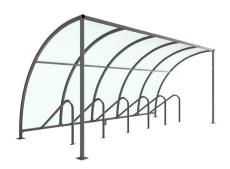

Width of 2m, with lengths from 1m-5m, extension bays can be added to achieve the desired shelter length.

Bolt down as standard.

| Part Number | <u>Description</u>           | Weight (kg) |
|-------------|------------------------------|-------------|
| 138 200 161 | VS1 Shelter 1m               | 82kg        |
| 138 200 164 | VS1 Shelter 2m               | 130kg       |
| 138 200 160 | VS1 Shelter 3m               | 186kg       |
| 138 200 162 | VS1 Shelter 4m               | 234kg       |
| 138 200 163 | VS1 Shelter 5m               | 284kg       |
| 138 200 166 | VS1 Shelter 1m extension bay |             |
| 138 200 169 | VS1 Shelter 2m extension bay |             |
| 138 200 165 | VS1 Shelter 3m extension bay |             |
| 138 200 167 | VS1 Shelter 4m extension bay |             |
| 138 200 168 | VS1 Shelter 5m extension bay |             |