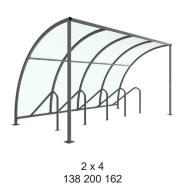

Width of 2m, with lengths from 1m-5m, extension bays can be added to achieve the desired shelter length.

Bolt down as standard.

| Part Number | <u>Description</u>           | Weight (kg) |
|-------------|------------------------------|-------------|
| 138 200 161 | VS1 Shelter 1m               | 82kg        |
| 138 200 164 | VS1 Shelter 2m               | 130kg       |
| 138 200 160 | VS1 Shelter 3m               | 186kg       |
| 138 200 162 | VS1 Shelter 4m               | 234kg       |
| 138 200 163 | VS1 Shelter 5m               | 284kg       |
| 138 200 166 | VS1 Shelter 1m extension bay |             |
| 138 200 169 | VS1 Shelter 2m extension bay |             |
| 138 200 165 | VS1 Shelter 3m extension bay |             |
| 138 200 167 | VS1 Shelter 4m extension bay |             |
| 138 200 168 | VS1 Shelter 5m extension bay |             |