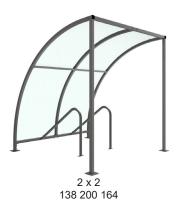

Width of 2m, with lengths from 1m-5m, extension bays can be added to achieve the desired shelter length.

Bolt down as standard.

| Part Number | <u>Description</u>           | Weight (kg) |
|-------------|------------------------------|-------------|
| 138 200 161 | VS1 Shelter 1m               | 82kg        |
| 138 200 164 | VS1 Shelter 2m               | 130kg       |
| 138 200 160 | VS1 Shelter 3m               | 186kg       |
| 138 200 162 | VS1 Shelter 4m               | 234kg       |
| 138 200 163 | VS1 Shelter 5m               | 284kg       |
| 138 200 166 | VS1 Shelter 1m extension bay |             |
| 138 200 169 | VS1 Shelter 2m extension bay |             |
| 138 200 165 | VS1 Shelter 3m extension bay |             |
| 138 200 167 | VS1 Shelter 4m extension bay |             |
| 138 200 168 | VS1 Shelter 5m extension bay |             |