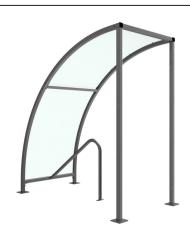

## VS1 Shelter Galvanised Steel Frame No Sides - PETG Sheet

The VS1 Cycle Shelter is a light weight, free-standing, single sided cycle shelter with integrated cycle stands designed for on site assembly. Constructed from galvanised steel tube with a clear 4mm PET roof, the VS1 is supplied with integral bicycle stands for cycle storage.