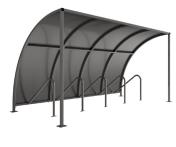

# VS1 Shelter Galvanised Steel Frame No Sides - Galvanised Sheet

The VS1 Cycle Shelter is a light weight, free-standing, single sided cycle shelter with integrated cycle stands designed for on site assembly. Constructed from galvanised mild steel. Complete with galvanised sheet roof / back, with open ends.

Width of 2m, with lengths from 1m-5m, extension bays can be added to achieve the desired shelter length.

Bolt down as standard.

| Uses<br>✓ Cycle<br>☐ Trolley<br>☐ Sport & Spectators | <ul> <li>Waiting/Passenger</li> <li>Walkway/Canopy</li> <li>Bin Store</li> <li>Pay &amp; Display/E.V</li> <li>Youth</li> </ul> |                    |
|------------------------------------------------------|--------------------------------------------------------------------------------------------------------------------------------|--------------------|
| Part Number                                          | Description                                                                                                                    | <u>Weight (kg)</u> |
| 138 200 340                                          | VS1 Shelter 1m                                                                                                                 | 87kg               |
| 138 200 341                                          | VS1 Shelter 2m                                                                                                                 | 142kg              |
| 138 200 342                                          | VS1 Shelter 3m                                                                                                                 | 203kg              |
| 138 200 343                                          | VS1 Shelter 4m                                                                                                                 | 257kg              |
| 138 200 344                                          | VS1 Shelter 5m                                                                                                                 | 313kg              |
| 138 200 345                                          | VS1 Shelter 1m extension bay                                                                                                   |                    |
| 138 200 346                                          | VS1 Shelter 2m extension bay                                                                                                   |                    |
| 138 200 347                                          | VS1 Shelter 3m extension bay                                                                                                   |                    |
| 138 200 348                                          | VS1 Shelter 4m extension bay                                                                                                   |                    |
| 138 200 349                                          | VS1 Shelter 5m extension bay                                                                                                   |                    |

#### **Product details**

- Height 2124mm front
- Width 2090mm overall
- Length 1m, 2m, 3m, 4m, 5m and extensions

- Square flange plate 140mm x 140mm x 10mm
- Each flange plate requires 4 bolts
- 1mm galvanised sheet panels