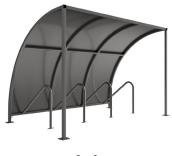

# VS1 Shelter Galvanised Steel Frame No Sides - Galvanised Sheet

2 x 3 138 200 342

2 x 4 138 200 343

2 x 5 138 200 344