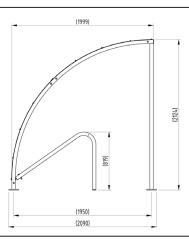

#### **Product details**

- Height 2124mm front
- Width 2090mm overall
- Length 1m, 2m, 3m, 4m, 5m and extensions

- Square flange plate 140mm x 140mm x 10mm
- Each flange plate requires 4 bolts
- 1mm galvanised sheet panels