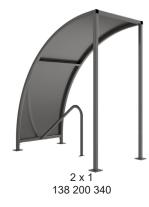

Width of 2m, with lengths from 1m-5m, extension bays can be added to achieve the desired shelter length.

Bolt down as standard.

| Uses<br>✓ Cycle<br>☐ Trolley<br>☐ Sport & Spectators | <ul> <li>Waiting/Passenger</li> <li>Walkway/Canopy</li> <li>Bin Store</li> <li>Pay &amp; Display/E.V</li> <li>Youth</li> </ul> |                    |
|------------------------------------------------------|--------------------------------------------------------------------------------------------------------------------------------|--------------------|
| Part Number                                          | Description                                                                                                                    | <u>Weight (kg)</u> |
| 138 200 340                                          | VS1 Shelter 1m                                                                                                                 | 87kg               |
| 138 200 341                                          | VS1 Shelter 2m                                                                                                                 | 142kg              |
| 138 200 342                                          | VS1 Shelter 3m                                                                                                                 | 203kg              |
| 138 200 343                                          | VS1 Shelter 4m                                                                                                                 | 257kg              |
| 138 200 344                                          | VS1 Shelter 5m                                                                                                                 | 313kg              |
| 138 200 345                                          | VS1 Shelter 1m extension bay                                                                                                   |                    |
| 138 200 346                                          | VS1 Shelter 2m extension bay                                                                                                   |                    |
| 138 200 347                                          | VS1 Shelter 3m extension bay                                                                                                   |                    |
| 138 200 348                                          | VS1 Shelter 4m extension bay                                                                                                   |                    |
| 138 200 349                                          | VS1 Shelter 5m extension bay                                                                                                   |                    |