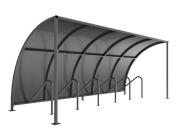

# VS1 Shelter Galvanised Steel Frame No Sides - Galvanised Sheet

2 x 3 138 200 342

2 x 4 138 200 343

2 x 5 138 200 344