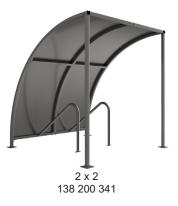

Width of 2m, with lengths from 1m-5m, extension bays can be added to achieve the desired shelter length.

Bolt down as standard.

| Uses<br>✓ Cycle<br>☐ Trolley<br>☐ Sport & Spectators | <ul> <li>Waiting/Passenger</li> <li>Walkway/Canopy</li> <li>Bin Store</li> <li>Pay &amp; Display/E.V</li> <li>Youth</li> </ul> |                    |
|------------------------------------------------------|--------------------------------------------------------------------------------------------------------------------------------|--------------------|
| Part Number                                          | Description                                                                                                                    | <u>Weight (kg)</u> |
| 138 200 340                                          | VS1 Shelter 1m                                                                                                                 | 87kg               |
| 138 200 341                                          | VS1 Shelter 2m                                                                                                                 | 142kg              |
| 138 200 342                                          | VS1 Shelter 3m                                                                                                                 | 203kg              |
| 138 200 343                                          | VS1 Shelter 4m                                                                                                                 | 257kg              |
| 138 200 344                                          | VS1 Shelter 5m                                                                                                                 | 313kg              |
| 138 200 345                                          | VS1 Shelter 1m extension bay                                                                                                   |                    |
| 138 200 346                                          | VS1 Shelter 2m extension bay                                                                                                   |                    |
| 138 200 347                                          | VS1 Shelter 3m extension bay                                                                                                   |                    |
| 138 200 348                                          | VS1 Shelter 4m extension bay                                                                                                   |                    |
| 138 200 349                                          | VS1 Shelter 5m extension bay                                                                                                   |                    |