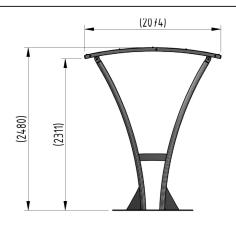

## **Product details**

- Height 2311mm clearance, 2480mm overall
- Width 2074mm overall
- Length 2m, 3m, 4m, 5m and extensions

- Flange plate 1224mm x 300mm x 8mm
- Each flange plate requires 8 bolts
- 4mm PETG clear sheet