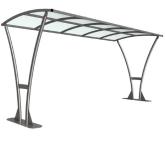

## Tatham Shelter Galvanised Steel Frame Open - PETG Sheet

The Tatham shelter is a free-standing, open sided shelter designed for on site assembly, constructed from galvanised mild steel. Complete with a 4mm PETG clear sheet curved roof.

## **Product details**

- Height 2311mm clearance, 2480mm overall
- Width 2074mm overall
- Length 2m, 3m, 4m, 5m and extensions

- Flange plate 1224mm x 300mm x 8mm
- Each flange plate requires 8 bolts
- 4mm PETG clear sheet