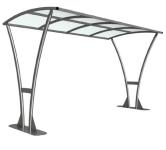

## Tatham Shelter Galvanised Steel Frame Open - PETG Sheet

The Tatham shelter is a free-standing, open sided shelter designed for on site assembly, constructed from galvanised mild steel. Complete with a 4mm PETG clear sheet curved roof.

Width of 2m, with lengths from 2m-5m, extension bays can be added to achieve the desired shelter length.

Bolt down as standard.

| Part Number | <u>Description</u>              | Weight (kg) |
|-------------|---------------------------------|-------------|
| 138 204 700 | Tatham Shelter 2m               | 187kg       |
| 138 204 702 | Tatham Shelter 3m               | 218kg       |
| 138 204 704 | Tatham Shelter 4m               | 249kg       |
| 138 204 706 | Tatham Shelter 5m               | 280kg       |
| 138 204 701 | Tatham Shelter 2m extension bay |             |
| 138 204 703 | Tatham Shelter 3m extension bay |             |
| 138 204 705 | Tatham Shelter 4m extension bay |             |
| 138 204 707 | Tatham Shelter 5m extension bay |             |

## **Product details**

- Height 2311mm clearance, 2480mm overall
- Width 2074mm overall
- Length 2m, 3m, 4m, 5m and extensions

- Flange plate 1224mm x 300mm x 8mm
- Each flange plate requires 8 bolts
- 4mm PETG clear sheet

## Tatham Shelter Galvanised Steel Frame Open - PETG Sheet

2 x 5 138 204 706