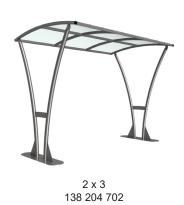

## Tatham Shelter Galvanised Steel Frame Open - PETG Sheet

The Tatham shelter is a free-standing, open sided shelter designed for on site assembly, constructed from galvanised mild steel. Complete with a 4mm PETG clear sheet curved roof.

Width of 2m, with lengths from 2m-5m, extension bays can be added to achieve the desired shelter length.

Bolt down as standard.

| Part Number | <u>Description</u>              | Weight (kg) |
|-------------|---------------------------------|-------------|
| 138 204 700 | Tatham Shelter 2m               | 187kg       |
| 138 204 702 | Tatham Shelter 3m               | 218kg       |
| 138 204 704 | Tatham Shelter 4m               | 249kg       |
| 138 204 706 | Tatham Shelter 5m               | 280kg       |
| 138 204 701 | Tatham Shelter 2m extension bay |             |
| 138 204 703 | Tatham Shelter 3m extension bay |             |
| 138 204 705 | Tatham Shelter 4m extension bay |             |
| 138 204 707 | Tatham Shelter 5m extension bay |             |

## **Product details**

- Height 2311mm clearance, 2480mm overall
- Width 2074mm overall
- Length 2m, 3m, 4m, 5m and extensions

- Flange plate 1224mm x 300mm x 8mm
- Each flange plate requires 8 bolts
- 4mm PETG clear sheet