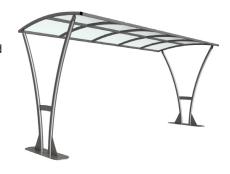

## Tatham Shelter Galvanised Steel Frame Open - PETG Sheet

The Tatham shelter is a free-standing, open sided shelter designed for on site assembly, constructed from galvanised mild steel. Complete with a 4mm PETG clear sheet curved roof.

Width of 2m, with lengths from 2m-5m, extension bays can be added to achieve the desired shelter length.

Bolt down as standard.

| Part Number | <u>Description</u>              | Weight (kg) |
|-------------|---------------------------------|-------------|
| 138 204 700 | Tatham Shelter 2m               | 187kg       |
| 138 204 702 | Tatham Shelter 3m               | 218kg       |
| 138 204 704 | Tatham Shelter 4m               | 249kg       |
| 138 204 706 | Tatham Shelter 5m               | 280kg       |
| 138 204 701 | Tatham Shelter 2m extension bay |             |
| 138 204 703 | Tatham Shelter 3m extension bay |             |
| 138 204 705 | Tatham Shelter 4m extension bay |             |
| 138 204 707 | Tatham Shelter 5m extension bay |             |