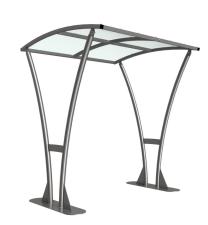

## Tatham Shelter Galvanised Steel Frame Open - PETG Sheet

The Tatham shelter is a free-standing, open sided shelter designed for on site assembly, constructed from galvanised mild steel. Complete with a 4mm PETG clear sheet curved roof.

Width of 2m, with lengths from 2m-5m, extension bays can be added to achieve the desired shelter length.

Bolt down as standard.

| Part Number | <u>Description</u>              | Weight (kg) |
|-------------|---------------------------------|-------------|
| 138 204 700 | Tatham Shelter 2m               | 187kg       |
| 138 204 702 | Tatham Shelter 3m               | 218kg       |
| 138 204 704 | Tatham Shelter 4m               | 249kg       |
| 138 204 706 | Tatham Shelter 5m               | 280kg       |
| 138 204 701 | Tatham Shelter 2m extension bay |             |
| 138 204 703 | Tatham Shelter 3m extension bay |             |
| 138 204 705 | Tatham Shelter 4m extension bay |             |
| 138 204 707 | Tatham Shelter 5m extension bay |             |