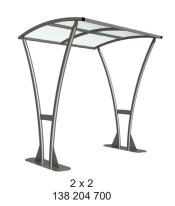

## Tatham Shelter Galvanised Steel Frame Open - PETG Sheet

The Tatham shelter is a free-standing, open sided shelter designed for on site assembly, constructed from galvanised mild steel. Complete with a 4mm PETG clear sheet curved roof.

Width of 2m, with lengths from 2m-5m, extension bays can be added to achieve the desired shelter length.

Bolt down as standard.

| Part Number | <u>Description</u>              | Weight (kg) |
|-------------|---------------------------------|-------------|
| 138 204 700 | Tatham Shelter 2m               | 187kg       |
| 138 204 702 | Tatham Shelter 3m               | 218kg       |
| 138 204 704 | Tatham Shelter 4m               | 249kg       |
| 138 204 706 | Tatham Shelter 5m               | 280kg       |
| 138 204 701 | Tatham Shelter 2m extension bay |             |
| 138 204 703 | Tatham Shelter 3m extension bay |             |
| 138 204 705 | Tatham Shelter 4m extension bay |             |
| 138 204 707 | Tatham Shelter 5m extension bay |             |

## **Product details**

- Height 2311mm clearance, 2480mm overall
- Width 2074mm overall
- Length 2m, 3m, 4m, 5m and extensions

- Flange plate 1224mm x 300mm x 8mm
- Each flange plate requires 8 bolts
- 4mm PETG clear sheet