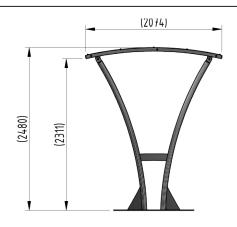

## **Product details**

- Height 2311mm clearance, 2480mm overall
- Width 2074mm overall
- Length 2m, 3m, 4m, 5m and extensions

- Flange plate 1224mm x 300mm x 8mm
- Each flange plate requires 8 bolts
- 1mm galvanised steel panels