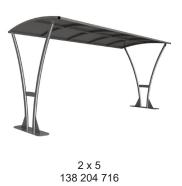

## Tatham Shelter - Galvanised Galvanised Steel Frame Open - Galvanised Sheet

The Tatham shelter is a free-standing, open sided shelter designed for on site assembly, constructed from galvanised mild steel. Complete with galvanised sheet curved roof.

Width of 2m, with lengths from 2m-5m, extension bays can be added to achieve the desired shelter length.

Bolt down as standard.

| Part Number | <u>Description</u>              | Weight (kg) |
|-------------|---------------------------------|-------------|
| 138 204 710 | Tatham Shelter 2m               | 194kg       |
| 138 204 712 | Tatham Shelter 3m               | 229kg       |
| 138 204 714 | Tatham Shelter 4m               | 263kg       |
| 138 204 716 | Tatham Shelter 5m               | 298kg       |
| 138 204 711 | Tatham Shelter 2m extension bay |             |
| 138 204 713 | Tatham Shelter 3m extension bay |             |
| 138 204 715 | Tatham Shelter 4m extension bay |             |
| 138 204 717 | Tatham Shelter 5m extension bay |             |

## **Product details**

- Height 2311mm clearance, 2480mm overall
- Width 2074mm overall
- Length 2m, 3m, 4m, 5m and extensions

- Flange plate 1224mm x 300mm x 8mm
- Each flange plate requires 8 bolts
- 1mm galvanised steel panels