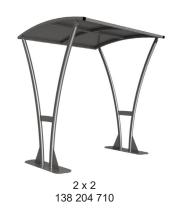

Width of 2m, with lengths from 2m-5m, extension bays can be added to achieve the desired shelter length.

Bolt down as standard.

| Part Number | <u>Description</u>              | Weight (kg) |
|-------------|---------------------------------|-------------|
| 138 204 710 | Tatham Shelter 2m               | 194kg       |
| 138 204 712 | Tatham Shelter 3m               | 229kg       |
| 138 204 714 | Tatham Shelter 4m               | 263kg       |
| 138 204 716 | Tatham Shelter 5m               | 298kg       |
| 138 204 711 | Tatham Shelter 2m extension bay |             |
| 138 204 713 | Tatham Shelter 3m extension bay |             |
| 138 204 715 | Tatham Shelter 4m extension bay |             |
| 138 204 717 | Tatham Shelter 5m extension bay |             |

## **Product details**

- Height 2311mm clearance, 2480mm overall
- Width 2074mm overall
- Length 2m, 3m, 4m, 5m and extensions

- Flange plate 1224mm x 300mm x 8mm
- Each flange plate requires 8 bolts
- 1mm galvanised steel panels