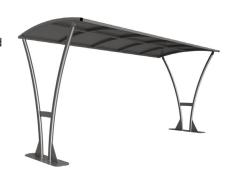

## Tatham Shelter - Galvanised Galvanised Steel Frame Open - Galvanised Sheet

The Tatham shelter is a free-standing, open sided shelter designed for on site assembly, constructed from galvanised mild steel. Complete with galvanised sheet curved roof.

Width of 2m, with lengths from 2m-5m, extension bays can be added to achieve the desired shelter length.

Bolt down as standard.

| Part Number | <u>Description</u>              | Weight (kg) |
|-------------|---------------------------------|-------------|
| 138 204 710 | Tatham Shelter 2m               | 194kg       |
| 138 204 712 | Tatham Shelter 3m               | 229kg       |
| 138 204 714 | Tatham Shelter 4m               | 263kg       |
| 138 204 716 | Tatham Shelter 5m               | 298kg       |
| 138 204 711 | Tatham Shelter 2m extension bay |             |
| 138 204 713 | Tatham Shelter 3m extension bay |             |
| 138 204 715 | Tatham Shelter 4m extension bay |             |
| 138 204 717 | Tatham Shelter 5m extension bay |             |

## Tatham Shelter - Galvanised Galvanised Steel Frame Open - Galvanised Sheet