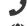

Width of 2m, with lengths from 2m-5m, extension bays can be added to achieve the desired shelter length.

Bolt down as standard.

| Part Number | <u>Description</u>              | Weight (kg) |
|-------------|---------------------------------|-------------|
| 138 204 710 | Tatham Shelter 2m               | 194kg       |
| 138 204 712 | Tatham Shelter 3m               | 229kg       |
| 138 204 714 | Tatham Shelter 4m               | 263kg       |
| 138 204 716 | Tatham Shelter 5m               | 298kg       |
| 138 204 711 | Tatham Shelter 2m extension bay |             |
| 138 204 713 | Tatham Shelter 3m extension bay |             |
| 138 204 715 | Tatham Shelter 4m extension bay |             |
| 138 204 717 | Tatham Shelter 5m extension bay |             |

## **Product details**

- Height 2311mm clearance, 2480mm overall
- Width 2074mm overall
- Length 2m, 3m, 4m, 5m and extensions

- Flange plate 1224mm x 300mm x 8mm
- Each flange plate requires 8 bolts
- 1mm galvanised steel panels