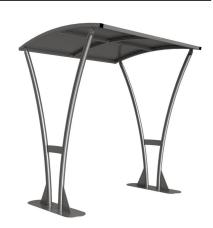

## Tatham Shelter - Galvanised Galvanised Steel Frame Open - Galvanised Sheet

The Tatham shelter is a free-standing, open sided shelter designed for on site assembly, constructed from galvanised mild steel. Complete with galvanised sheet curved roof.

## Tatham Shelter - Galvanised Galvanised Steel Frame Open - Galvanised Sheet