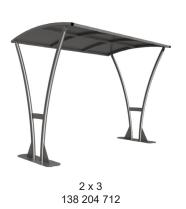

Width of 2m, with lengths from 2m-5m, extension bays can be added to achieve the desired shelter length.

Bolt down as standard.

| Part Number | <u>Description</u>              | Weight (kg) |
|-------------|---------------------------------|-------------|
| 138 204 710 | Tatham Shelter 2m               | 194kg       |
| 138 204 712 | Tatham Shelter 3m               | 229kg       |
| 138 204 714 | Tatham Shelter 4m               | 263kg       |
| 138 204 716 | Tatham Shelter 5m               | 298kg       |
| 138 204 711 | Tatham Shelter 2m extension bay |             |
| 138 204 713 | Tatham Shelter 3m extension bay |             |
| 138 204 715 | Tatham Shelter 4m extension bay |             |
| 138 204 717 | Tatham Shelter 5m extension bay |             |

## **Product details**

- Height 2311mm clearance, 2480mm overall
- Width 2074mm overall
- Length 2m, 3m, 4m, 5m and extensions

- Flange plate 1224mm x 300mm x 8mm
- Each flange plate requires 8 bolts
- 1mm galvanised steel panels