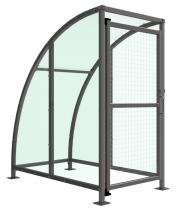

## SC1 - Stratford Shelter – With Ends Galvanised Steel Frame PETG Sheet Clad with Mesh Doors

The Stratford shelter is a free-standing shelter with Mesh Doors lockable by padlock (not included) designed for on site assembly, constructed from galvanised mild steel. Complete with a 4mm UV stabilised PETG clear sheet curved roof and end panels.