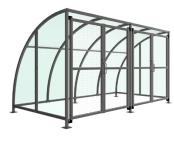

## SC1 - Stratford Shelter – With Ends Galvanised Steel Frame PETG Sheet Clad with Mesh Doors

The Stratford shelter is a free-standing shelter with Mesh Doors lockable by padlock (not included) designed for on site assembly, constructed from galvanised mild steel. Complete with a 4mm UV stabilised PETG clear sheet curved roof and end panels.

## **Product details**

- Height 2120mm front
- Width 2000mm overall
- Length 1m, 2m, 3m, 4m, 5m and extensions

- Square flange plate 140mm x 140mm x 10mm
- Each flange plate requires 4 bolts
- 4mm UV stabilised PETG clear sheet panels