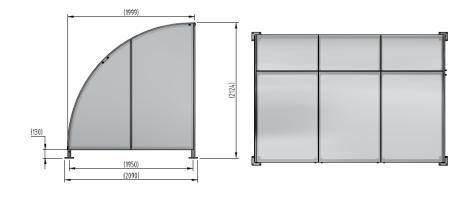

## **Product details**

- Height 2120mm front
- Width 2000mm overall
- Length 1m, 2m, 3m, 4m, 5m and extensions

- Square flange plate 140mm x 140mm x 10mm
- Each flange plate requires 4 bolts
- 4mm UV stabilised PETG clear sheet panels