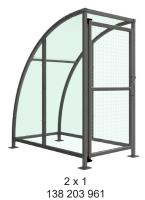

Width of 2m, with lengths from 1-5m, extension bays can be added to achieve the desired shelter length.

Bolt down as standard.

| Uses<br>✓ Cycle<br>☐ Trolley<br>☐ Sport & Spectators | Waiting/Passenger    Smoking/Vaping      Waikway/Canopy    Bin Store      Pay & Display/E.V    Youth |                    |
|------------------------------------------------------|------------------------------------------------------------------------------------------------------|--------------------|
| Part Number                                          | Description                                                                                          | <u>Weight (kg)</u> |
| 138 203 961                                          | Stratford Shelter 1m                                                                                 | 163kg              |
| 138 203 962                                          | Stratford Shelter 2m                                                                                 | 229kg              |
| 138 203 960                                          | Stratford Shelter 3m                                                                                 | 282kg              |
| 138 203 963                                          | Stratford Shelter 4m                                                                                 | 368kg              |
| 138 203 964                                          | Stratford Shelter 5m                                                                                 | 423kg              |
| 138 203 965                                          | Stratford Shelter 1m extension bay                                                                   |                    |
| 138 203 966                                          | Stratford Shelter 2m extension bay                                                                   |                    |
| 138 203 967                                          | Stratford Shelter 3m extension bay                                                                   |                    |
| 138 203 968                                          | Stratford Shelter 4m extension bay                                                                   |                    |
| 138 203 968                                          | Stratford Shelter 5m extension bay                                                                   |                    |