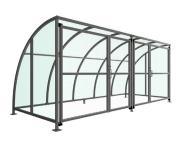

## SC1 - Stratford Shelter – With Ends Galvanised Steel Frame PETG Sheet Clad with Mesh Doors

The Stratford shelter is a free-standing shelter with Mesh Doors lockable by padlock (not included) designed for on site assembly, constructed from galvanised mild steel. Complete with a 4mm UV stabilised PETG clear sheet curved roof and end panels.

## **Product details**

- Height 2120mm front
- Width 2000mm overall
- Length 1m, 2m, 3m, 4m, 5m and extensions

- Square flange plate 140mm x 140mm x 10mm
- Each flange plate requires 4 bolts
- 4mm UV stabilised PETG clear sheet panels