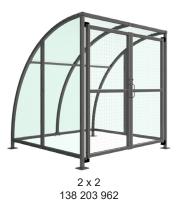

Width of 2m, with lengths from 1-5m, extension bays can be added to achieve the desired shelter length.

Bolt down as standard.

| Uses<br>✓ Cycle<br>☐ Trolley<br>☐ Sport & Spectators | Waiting/Passenger    Smoking/Vaping      Waikway/Canopy    Bin Store      Pay & Display/E.V    Youth |                    |
|------------------------------------------------------|------------------------------------------------------------------------------------------------------|--------------------|
| Part Number                                          | Description                                                                                          | <u>Weight (kg)</u> |
| 138 203 961                                          | Stratford Shelter 1m                                                                                 | 163kg              |
| 138 203 962                                          | Stratford Shelter 2m                                                                                 | 229kg              |
| 138 203 960                                          | Stratford Shelter 3m                                                                                 | 282kg              |
| 138 203 963                                          | Stratford Shelter 4m                                                                                 | 368kg              |
| 138 203 964                                          | Stratford Shelter 5m                                                                                 | 423kg              |
| 138 203 965                                          | Stratford Shelter 1m extension bay                                                                   |                    |
| 138 203 966                                          | Stratford Shelter 2m extension bay                                                                   |                    |
| 138 203 967                                          | Stratford Shelter 3m extension bay                                                                   |                    |
| 138 203 968                                          | Stratford Shelter 4m extension bay                                                                   |                    |
| 138 203 968                                          | Stratford Shelter 5m extension bay                                                                   |                    |