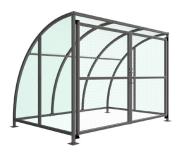

## SC1 - Stratford Shelter – With Ends Galvanised Steel Frame PETG Sheet Clad with Mesh Doors

The Stratford shelter is a free-standing shelter with Mesh Doors lockable by padlock (not included) designed for on site assembly, constructed from galvanised mild steel. Complete with a 4mm UV stabilised PETG clear sheet curved roof and end panels.

## **Product details**

- Height 2120mm front
- Width 2000mm overall
- Length 1m, 2m, 3m, 4m, 5m and extensions

- Square flange plate 140mm x 140mm x 10mm
- Each flange plate requires 4 bolts
- 4mm UV stabilised PETG clear sheet panels