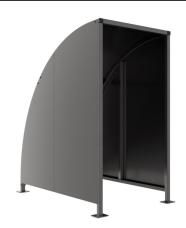

## Stratford Shelter - With Ends Galvanised Steel Frame Including Sides - Galvanised Sheet

The Stratford shelter is a free-standing, open sided shelter designed for on site assembly, constructed from galvanised mild steel. Complete with a galvanised sheet curved roof and end panels.