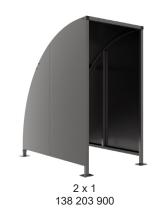

Width of 2m, with lengths from 1m-5m, extension bays can be added to achieve the desired shelter length.

Bolt down as standard.

| Part Number | <u>Description</u>                 | Weight (kg) |
|-------------|------------------------------------|-------------|
| 138 203 900 | Stratford Shelter 1m               | 154kg       |
| 138 203 901 | Stratford Shelter 2m               | 201kg       |
| 138 203 902 | Stratford Shelter 3m               | 248kg       |
| 138 203 903 | Stratford Shelter 4m               | 295kg       |
| 138 203 904 | Stratford Shelter 5m               | 343kg       |
| 138 203 905 | Stratford Shelter 1m extension bay | 62kg        |
| 138 203 906 | Stratford Shelter 2m extension bay | 110kg       |
| 138 203 907 | Stratford Shelter 3m extension bay | 157kg       |
| 138 203 908 | Stratford Shelter 4m extension bay | 204kg       |
| 138 203 909 | Stratford Shelter 5m extension bay | 253kg       |