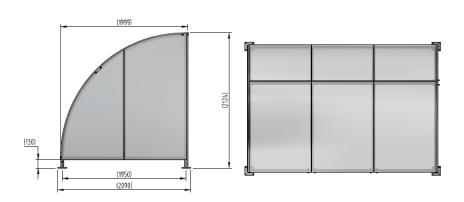

## **Product details**

- Height 2124mm front
- Width 2090mm overall
- Length 1m, 2m, 3m, 4m, 5m and extensions

- Square flange plate 140mm x 140mm x 10mm
- · Each flange plate requires 4 bolts
- 1mm galvanised steel panels