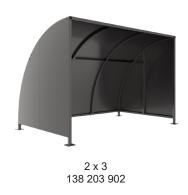

Width of 2m, with lengths from 1m-5m, extension bays can be added to achieve the desired shelter length.

Bolt down as standard.

| Part Number | <u>Description</u>                 | Weight (kg) |
|-------------|------------------------------------|-------------|
| 138 203 900 | Stratford Shelter 1m               | 154kg       |
| 138 203 901 | Stratford Shelter 2m               | 201kg       |
| 138 203 902 | Stratford Shelter 3m               | 248kg       |
| 138 203 903 | Stratford Shelter 4m               | 295kg       |
| 138 203 904 | Stratford Shelter 5m               | 343kg       |
| 138 203 905 | Stratford Shelter 1m extension bay | 62kg        |
| 138 203 906 | Stratford Shelter 2m extension bay | 110kg       |
| 138 203 907 | Stratford Shelter 3m extension bay | 157kg       |
| 138 203 908 | Stratford Shelter 4m extension bay | 204kg       |
| 138 203 909 | Stratford Shelter 5m extension bay | 253kg       |