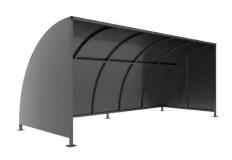

## Stratford Shelter - With Ends Galvanised Steel Frame Including Sides - Galvanised Sheet

The Stratford shelter is a free-standing, open sided shelter designed for on site assembly, constructed from galvanised mild steel. Complete with a galvanised sheet curved roof and end panels.