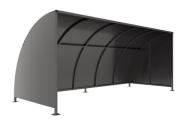

## Stratford Shelter - With Ends Galvanised Steel Frame Including Sides - Galvanised Sheet

2 x 5 138 203 904