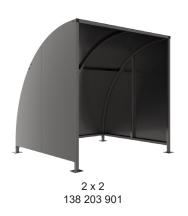

Width of 2m, with lengths from 1m-5m, extension bays can be added to achieve the desired shelter length.

Bolt down as standard.

| Part Number | <u>Description</u>                 | Weight (kg) |
|-------------|------------------------------------|-------------|
| 138 203 900 | Stratford Shelter 1m               | 154kg       |
| 138 203 901 | Stratford Shelter 2m               | 201kg       |
| 138 203 902 | Stratford Shelter 3m               | 248kg       |
| 138 203 903 | Stratford Shelter 4m               | 295kg       |
| 138 203 904 | Stratford Shelter 5m               | 343kg       |
| 138 203 905 | Stratford Shelter 1m extension bay | 62kg        |
| 138 203 906 | Stratford Shelter 2m extension bay | 110kg       |
| 138 203 907 | Stratford Shelter 3m extension bay | 157kg       |
| 138 203 908 | Stratford Shelter 4m extension bay | 204kg       |
| 138 203 909 | Stratford Shelter 5m extension bay | 253kg       |