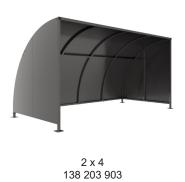

Width of 2m, with lengths from 1m-5m, extension bays can be added to achieve the desired shelter length.

Bolt down as standard.

| Part Number | <u>Description</u>                 | Weight (kg) |
|-------------|------------------------------------|-------------|
| 138 203 900 | Stratford Shelter 1m               | 154kg       |
| 138 203 901 | Stratford Shelter 2m               | 201kg       |
| 138 203 902 | Stratford Shelter 3m               | 248kg       |
| 138 203 903 | Stratford Shelter 4m               | 295kg       |
| 138 203 904 | Stratford Shelter 5m               | 343kg       |
| 138 203 905 | Stratford Shelter 1m extension bay | 62kg        |
| 138 203 906 | Stratford Shelter 2m extension bay | 110kg       |
| 138 203 907 | Stratford Shelter 3m extension bay | 157kg       |
| 138 203 908 | Stratford Shelter 4m extension bay | 204kg       |
| 138 203 909 | Stratford Shelter 5m extension bay | 253kg       |