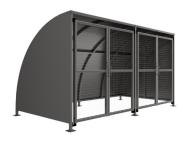

## SG1 - Stratford Shelter – With Ends Galvanised Steel Frame Galvanised Sheet Clad with Mesh Doors

The Stratford shelter is a free-standing shelter with Mesh Doors lockable by padlock (not included) designed for on site assembly, constructed from galvanised mild steel. Complete Galvanised sheet curved roof and end panels.

Width of 2m, with lengths from 1-5m, extension bays can be added to achieve the desired shelter length.

Bolt down as standard.

| Uses<br>✓ Cycle<br>☐ Trolley<br>☐ Sport & Spectators | <ul> <li>Waiting/Passenger</li> <li>Walkway/Canopy</li> <li>Bin Store</li> <li>Pay &amp; Display/E.V</li> <li>Youth</li> </ul> |                    |
|------------------------------------------------------|--------------------------------------------------------------------------------------------------------------------------------|--------------------|
| Part Number                                          | Description                                                                                                                    | <u>Weight (kg)</u> |
| 138 203 970                                          | Stratford Shelter 1m                                                                                                           | 179kg              |
| 138 203 972                                          | Stratford Shelter 2m                                                                                                           | 250kg              |
| 138 203 974                                          | Stratford Shelter 3m                                                                                                           | 310kg              |
| 138 203 976                                          | Stratford Shelter 4m                                                                                                           | 401kg              |
| 138 203 978                                          | Stratford Shelter 5m                                                                                                           | 462kg              |
| 138 203 971                                          | Stratford Shelter 1m extension bay                                                                                             |                    |
| 138 203 973                                          | Stratford Shelter 2m extension bay                                                                                             |                    |
| 138 203 975                                          | Stratford Shelter 3m extension bay                                                                                             |                    |
| 138 203 977                                          | Stratford Shelter 4m extension bay                                                                                             |                    |
| 138 203 979                                          | Stratford Shelter 5m extension bay                                                                                             |                    |

## **Product details**

- Height 2120mm front
- Width 2000mm overall
- Length 1m, 2m, 3m, 4m, 5m and extensions

- Square flange plate 140mm x 140mm x 10mm
- Each flange plate requires 4 bolts
- 1mm galvanised steel panels