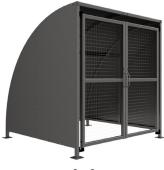

## SG1 - Stratford Shelter – With Ends Galvanised Steel Frame Galvanised Sheet Clad with Mesh Doors

The Stratford shelter is a free-standing shelter with Mesh Doors lockable by padlock (not included) designed for on site assembly, constructed from galvanised mild steel. Complete Galvanised sheet curved roof and end panels.

## SG1 - Stratford Shelter – With Ends **Galvanised Steel Frame Galvanised Sheet Clad with Mesh Doors**

2 x 2 138 203 972

2 x 3 138 203 974

2 x 4 138 203 976

2 x 5 138 203 978

2 01905 794 875 StartSafety.uk