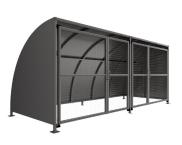

## SG1 - Stratford Shelter – With Ends **Galvanised Steel Frame Galvanised Sheet Clad with Mesh Doors**

2 x 2 138 203 972

2 x 3 138 203 974

2 x 4 138 203 976

2 x 5 138 203 978

2 01905 794 875 StartSafety.uk