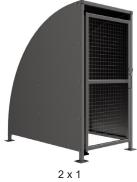

## SG1 - Stratford Shelter – With Ends Galvanised Steel Frame Galvanised Sheet Clad with Mesh Doors

The Stratford shelter is a free-standing shelter with Mesh Doors lockable by padlock (not included) designed for on site assembly, constructed from galvanised mild steel. Complete Galvanised sheet curved roof and end panels.

Width of 2m, with lengths from 1-5m, extension bays can be added to achieve the desired shelter length.

Bolt down as standard.

| Uses<br>✓ Cycle<br>☐ Trolley<br>☐ Sport & Spectators | <ul> <li>Waiting/Passenger</li> <li>Walkway/Canopy</li> <li>Bin Store</li> <li>Pay &amp; Display/E.V</li> <li>Youth</li> </ul> |                    |
|------------------------------------------------------|--------------------------------------------------------------------------------------------------------------------------------|--------------------|
| Part Number                                          | Description                                                                                                                    | <u>Weight (kg)</u> |
| 138 203 970                                          | Stratford Shelter 1m                                                                                                           | 179kg              |
| 138 203 972                                          | Stratford Shelter 2m                                                                                                           | 250kg              |
| 138 203 974                                          | Stratford Shelter 3m                                                                                                           | 310kg              |
| 138 203 976                                          | Stratford Shelter 4m                                                                                                           | 401kg              |
| 138 203 978                                          | Stratford Shelter 5m                                                                                                           | 462kg              |
| 138 203 971                                          | Stratford Shelter 1m extension bay                                                                                             |                    |
| 138 203 973                                          | Stratford Shelter 2m extension bay                                                                                             |                    |
| 138 203 975                                          | Stratford Shelter 3m extension bay                                                                                             |                    |
| 138 203 977                                          | Stratford Shelter 4m extension bay                                                                                             |                    |
| 138 203 979                                          | Stratford Shelter 5m extension bay                                                                                             |                    |