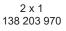

Width of 2m, with lengths from 1-5m, extension bays can be added to achieve the desired shelter length.

Bolt down as standard.

| Uses<br>✓ Cycle<br>☐ Trolley<br>☐ Sport & Spectators | <ul> <li>Waiting/Passenger</li> <li>Walkway/Canopy</li> <li>Bin Store</li> <li>Pay &amp; Display/E.V</li> <li>Youth</li> </ul> |                    |
|------------------------------------------------------|--------------------------------------------------------------------------------------------------------------------------------|--------------------|
| Part Number                                          | Description                                                                                                                    | <u>Weight (kg)</u> |
| 138 203 970                                          | Stratford Shelter 1m                                                                                                           | 179kg              |
| 138 203 972                                          | Stratford Shelter 2m                                                                                                           | 250kg              |
| 138 203 974                                          | Stratford Shelter 3m                                                                                                           | 310kg              |
| 138 203 976                                          | Stratford Shelter 4m                                                                                                           | 401kg              |
| 138 203 978                                          | Stratford Shelter 5m                                                                                                           | 462kg              |
| 138 203 971                                          | Stratford Shelter 1m extension bay                                                                                             |                    |
| 138 203 973                                          | Stratford Shelter 2m extension bay                                                                                             |                    |
| 138 203 975                                          | Stratford Shelter 3m extension bay                                                                                             |                    |
| 138 203 977                                          | Stratford Shelter 4m extension bay                                                                                             |                    |
| 138 203 979                                          | Stratford Shelter 5m extension bay                                                                                             |                    |