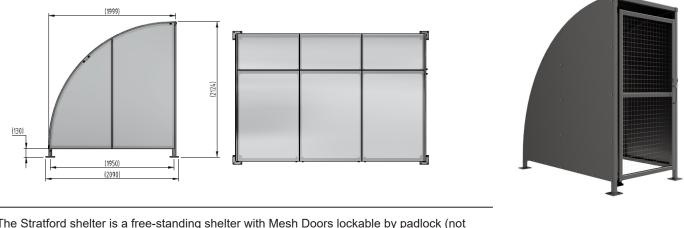

## SG1 - Stratford Shelter – With Ends Galvanised Steel Frame Galvanised Sheet Clad with Mesh Doors

The Stratford shelter is a free-standing shelter with Mesh Doors lockable by padlock (not included) designed for on site assembly, constructed from galvanised mild steel. Complete Galvanised sheet curved roof and end panels.

## **Product details**

- Height 2120mm front
- Width 2000mm overall
- Length 1m, 2m, 3m, 4m, 5m and extensions

- Square flange plate 140mm x 140mm x 10mm
- Each flange plate requires 4 bolts
- 1mm galvanised steel panels