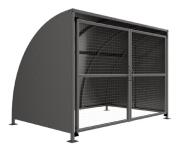

## SG1 - Stratford Shelter – With Ends Galvanised Steel Frame Galvanised Sheet Clad with Mesh Doors

The Stratford shelter is a free-standing shelter with Mesh Doors lockable by padlock (not included) designed for on site assembly, constructed from galvanised mild steel. Complete Galvanised sheet curved roof and end panels.

Width of 2m, with lengths from 1-5m, extension bays can be added to achieve the desired shelter length.

Bolt down as standard.

| Uses<br>✓ Cycle<br>☐ Trolley<br>☐ Sport & Spectators | <ul> <li>Waiting/Passenger</li> <li>Walkway/Canopy</li> <li>Bin Store</li> <li>Pay &amp; Display/E.V</li> <li>Youth</li> </ul> |                    |
|------------------------------------------------------|--------------------------------------------------------------------------------------------------------------------------------|--------------------|
| Part Number                                          | Description                                                                                                                    | <u>Weight (kg)</u> |
| 138 203 970                                          | Stratford Shelter 1m                                                                                                           | 179kg              |
| 138 203 972                                          | Stratford Shelter 2m                                                                                                           | 250kg              |
| 138 203 974                                          | Stratford Shelter 3m                                                                                                           | 310kg              |
| 138 203 976                                          | Stratford Shelter 4m                                                                                                           | 401kg              |
| 138 203 978                                          | Stratford Shelter 5m                                                                                                           | 462kg              |
| 138 203 971                                          | Stratford Shelter 1m extension bay                                                                                             |                    |
| 138 203 973                                          | Stratford Shelter 2m extension bay                                                                                             |                    |
| 138 203 975                                          | Stratford Shelter 3m extension bay                                                                                             |                    |
| 138 203 977                                          | Stratford Shelter 4m extension bay                                                                                             |                    |
| 138 203 979                                          | Stratford Shelter 5m extension bay                                                                                             |                    |

## **Product details**

- Height 2120mm front
- Width 2000mm overall
- Length 1m, 2m, 3m, 4m, 5m and extensions

- Square flange plate 140mm x 140mm x 10mm
- Each flange plate requires 4 bolts
- 1mm galvanised steel panels