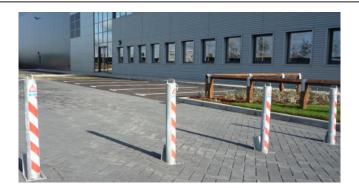

Shown is the 114mm RetractaPost-GL with optional Red & White chevron reflective label.