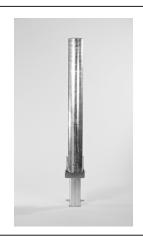

## Removable Bollard 900mm Above Ground 60mm - 90mm Diameter Galvanised or Galvanised & Colour

The Removable Bollard offers an effective, simple and robust way to protect premises and vehicles. Removable Bollards are particularly suitable for locations where occasional access is required, the simple tab and padlock system provides an easy to operate solution for locking the bollard in place. The Removable Bollard is 900mm above ground and is available in a range of outside tube diameter sizes from 90mm through to 168mm. Padlock to secure is available at an extra cost.

## **Product details**

- 900mm (Height above ground)
- 3mm Wall thickness

- Socket 220mm (below ground)
- Price excludes padlock to secure