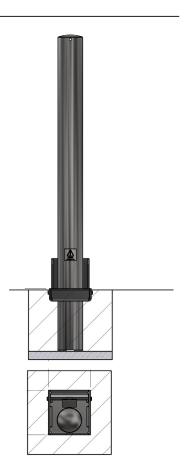

## **Product details**

- 900mm (Height above ground)
- 3mm Wall thickness

- Socket 220mm (below ground)
- Price excludes padlock to secure

## Installation & use

Bolt down to a suitable concrete surface.

Telescopic, removable and concrete in are supplied with welded fixing spikes to ensure firm ground anchorage into concrete.

Telescopic, removable and concrete in require a suitable excavated hole for installing into concrete.