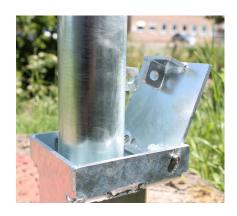

## Installation & use

Bolt down to a suitable concrete surface.

Telescopic, removable and concrete in are supplied with welded fixing spikes to ensure firm ground anchorage into concrete.

Telescopic, removable and concrete in require a suitable excavated hole for installing into concrete.