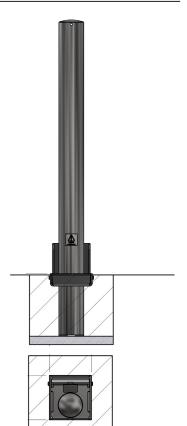

## **Product details**

- 900mm (Height above ground)
- 3mm Wall thickness

- Socket 300mm (below ground)
- Price excludes padlock to secure

## Installation & use

Bolt down to a suitable concrete surface.

Telescopic, removable and concrete in are supplied with welded fixing spikes to ensure firm ground anchorage into concrete. Telescopic, removable and concrete in require a suitable excavated hole for installing into concrete. Products are guaranteed for 12 months (if installed and used correctly).