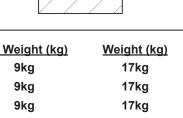

| Part Number  | <u>Description</u>                    | <u>Lift Weight (kg)</u> | Weight (kg) |
|--------------|---------------------------------------|-------------------------|-------------|
| 138 121 309  | 101mm Galvanised - Removable          | 9kg                     | 17kg        |
| 138 121 310B | 101mm Galvanised & Black - Removable  | 9kg                     | 17kg        |
| 138 121 310Y | 101mm Galvanised & Yellow - Removable | 9kg                     | 17kg        |
| 138 121 310  | 101mm Galvanised & Colour - Removable | 9kg                     | 17kg        |
| 138 121 425  | 114mm Galvanised - Removable          | 10kg                    | 18kg        |
| 138 121 435B | 114mm Galvanised & Black - Removable  | 10kg                    | 18kg        |
| 138 121 435Y | 114mm Galvanised & Yellow - Removable | 10kg                    | 18kg        |
| 138 121 435  | 114mm Galvanised & Colour - Removable | 10kg                    | 18kg        |
| 138 121 525  | 127mm Galvanised - Removable          | 11kg                    | 19kg        |
| 138 121 526B | 127mm Galvanised & Black - Removable  | 11kg                    | 19kg        |
| 138 121 526Y | 127mm Galvanised & Yellow - Removable | 11kg                    | 19kg        |
| 138 121 526  | 127mm Galvanised & Colour - Removable | 11kg                    | 19kg        |
|              |                                       |                         |             |