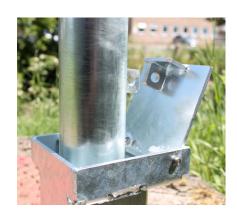

## Removable Bollard 900mm Above Ground 101mm - 127mm Diameter Galvanised or Galvanised & Colour

The Removable Bollard offers an effective, simple and robust way to protect premises and vehicles. Removable Bollards are particularly suitable for locations where occasional access is required, the simple tab and padlock system provides an easy to operate solution for locking the bollard in place. The Removable Bollard is 900mm above ground and is available in a range of outside tube diameter sizes from 90mm through to 139mm. Padlock to secure is available at an extra cost.

## Installation & use

Bolt down to a suitable concrete surface.

Telescopic, removable and concrete in are supplied with welded fixing spikes to ensure firm ground anchorage into concrete. Telescopic, removable and concrete in require a suitable excavated hole for installing into concrete. Products are guaranteed for 12 months (if installed and used correctly).