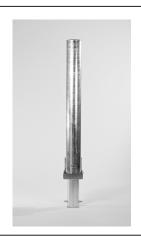

## Removable Bollard 900mm Above Ground 101mm - 127mm Diameter Galvanised or Galvanised & Colour

The Removable Bollard offers an effective, simple and robust way to protect premises and vehicles. Removable Bollards are particularly suitable for locations where occasional access is required, the simple tab and padlock system provides an easy to operate solution for locking the bollard in place. The Removable Bollard is 900mm above ground and is available in a range of outside tube diameter sizes from 90mm through to 139mm. Padlock to secure is available at an extra cost.

## **Product details**

- 900mm (Height above ground)
- 3mm Wall thickness

- Socket 300mm (below ground)
- Price excludes padlock to secure