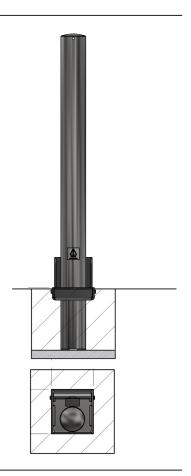

## **Product details**

- 1000mm (Height above ground)
- 3mm wall thickness
- Socket 220mm (below ground) 76mm & 90mm diameter
- Socket 300mm (below ground) 101mm & 114mm diameter
- Price excludes padlock to secure

## Installation & use

Bolt down to a suitable concrete surface.

Telescopic, removable and concrete in are supplied with welded fixing spikes to ensure firm ground anchorage into concrete.

Telescopic, removable and concrete in require a suitable excavated hole for installing into concrete.