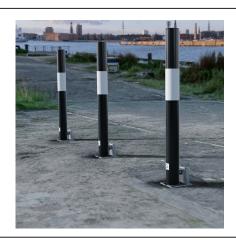

The Removable Bollard 1000 is ideal for protecting vehicle forecourts, commercial premises, car parks and domestic driveways and can be used in conjunction with fixed bollards as part of a security system for all types of premises.