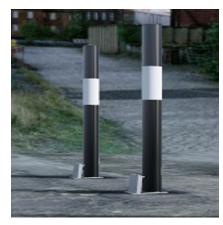

## Removable Bollard 1000mm Above Ground 76mm - 114mm Diameter Galvanised & Black/White

The Removable Bollard Black/White offers an effective, simple and robust way to protect premises and vehicles. Removable Bollards are particularly suitable for locations where occasional access is required, the simple tab and padlock system provides an easy to operate solution for locking the bollard in place. The Removable Bollard Black/White is 1,000mm above ground and is available in a range of outside tube diameter sizes from 76mm through to 114mm. Padlock to secure is available at an extra cost.

The Removable Bollard Black/White has galvanised and powder coated black body, complete with a 200mm width, white reflective band.

| Part Number   | <u>Description</u>                             | Lift Weight (kg) | Weight (kg) |
|---------------|------------------------------------------------|------------------|-------------|
| 138 121 213BW | 76mm Galvanised and Black & White - Removable  | 7kg              | 11kg        |
| 138 121 281BW | 90mm Galvanised and Black & White - Removable  | 9kg              | 13kg        |
| 138 121 302BW | 101mm Galvanised and Black & White - Removable | 10kg             | 18kg        |
| 138 121 411BW | 114mm Galvanised and Black & White - Removable | 12kg             | 20kg        |