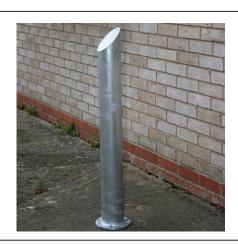

## Mitre Top Bollard 1000mm Above Ground 76mm - 139mm Diameter **Galvanised**

The AUTOPA Mitre Top Bollard has a modern and striking design. Aesthetically pleasing, this simple, elegant bollard is perfect for preventing unauthorised vehicle access or parking in communal areas.

Manufactured from galvanised mild steel, it is designed to look good on even the busiest sites for many years. Supplied ragged as standard, flanged and removable are also available. Fixing bolts for the flanged version, and padlock to secure the removable version are available at an extra cost.