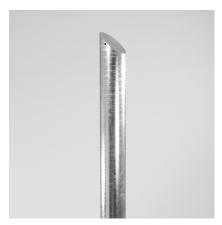

## Mitre Top Bollard 1000mm Above Ground 76mm - 139mm Diameter **Galvanised**

The AUTOPA Mitre Top Bollard has a modern and striking design. Aesthetically pleasing, this simple, elegant bollard is perfect for preventing unauthorised vehicle access or parking in communal areas.

Manufactured from galvanised mild steel, it is designed to look good on even the busiest sites for many years. Supplied ragged as standard, flanged and removable are also available. Fixing bolts for the flanged version, and padlock to secure the removable version are available at an extra cost.