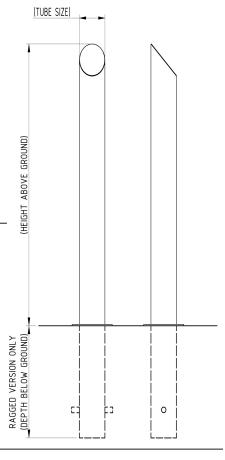

## **Product details**

- 1000mm height above ground
- 3mm wall thickness 76mm 127mm and 152mm diameters
- Concrete in 400mm (below ground)
- 5mm wall thickness -139mm, and 168mm-193mm diameters

## Installation & use

Bolt down to a suitable concrete surface.

Telescopic, removable and concrete in are supplied with welded fixing spikes to ensure firm ground anchorage into concrete. Telescopic, removable and concrete in require a suitable excavated hole for installing into concrete. Products are guaranteed for 12 months (if installed and used correctly).