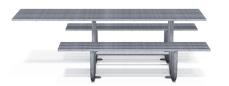

## Haddon DDA Picnic Table 2400mm Table Top Galvanised or Galvanised & Colour

With a simple and traditional design, the Haddon DDA Picnic Table from AUTOPA is a variation of our Haddon picnic table, with an extended table top to allow for wheelchair access making it perfect for use in busy public spaces like schools, parks and playgrounds. Manufactured from galvanised mild steel, this robust range will complement any site, looking good for many years with only minimal maintenance.

## **Product details**

- Table 2400mm x 626mm x 739mm (length x width x height)
- Seat 1800mm x 338mm x 454mm (length x width x height)
- Overall width 1302mm

- Galvanised/galvanised & coated finish complete with plastic end caps
- Each picnic table requires 4 x 12mm bolts
- Additional table top length to allow for wheelchair access