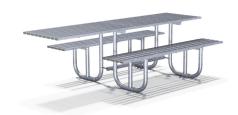

## Haddon DDA Picnic Table 2400mm Table Top Galvanised or Galvanised & Colour

With a simple and traditional design, the Haddon DDA Picnic Table from AUTOPA is a variation of our Haddon picnic table, with an extended table top to allow for wheelchair access making it perfect for use in busy public spaces like schools, parks and playgrounds. Manufactured from galvanised mild steel, this robust range will complement any site, looking good for many years with only minimal maintenance.

## **Product details**

- Table 2400mm x 626mm x 739mm (length x width x height)
- Seat 1800mm x 338mm x 454mm (length x width x height)
- Overall width 1302mm

- Galvanised/galvanised & coated finish complete with plastic end caps
- Each picnic table requires 4 x 12mm bolts
- Additional table top length to allow for wheelchair access