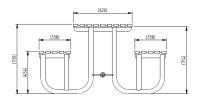

## **Product details**

- Table 2400mm x 626mm x 739mm (length x width x height)
- Seat 1800mm x 338mm x 454mm (length x width x height)
- Overall width 1302mm

- Galvanised/galvanised & coated finish complete with plastic end caps
- Each picnic table requires 4 x 12mm bolts
- Additional table top length to allow for wheelchair access