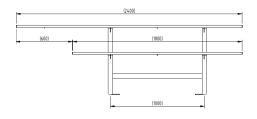

## **Product details**

- Table 2400mm x 626mm x 739mm (length x width x height)
- Seat 1800mm x 338mm x 454mm (length x width x height)
- Overall width 1302mm

- Galvanised/galvanised & coated finish complete with plastic end caps
- Each picnic table requires 4 x 12mm bolts
- Additional table top length to allow for wheelchair access