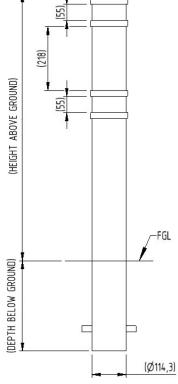

## **Product details**

- 900mm height above ground
- 114mm diameter
- 3mm wall thickness

- Concrete in 300mm (below ground)
- Price excludes fixing down bolts and padlock to secure
- Socket 300mm (below ground)