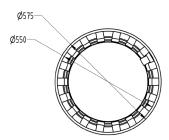

## **Product details**

- 870mm x 575mm (height x diameter)
- Complete with lockable steel liner
- 89L Capacity

· Price excludes fixing down bolts

Installation & use

Bases are pre-drilled ready for bolting down onto a suitable concrete foundation by means of two 12mm anchor bolts.