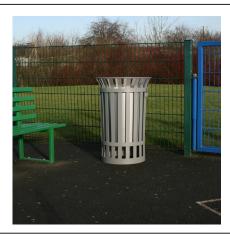

## Flared Top Bin Galvanised or Stainless

The AUTOPA open spaces Flared Top Bin is ideal for use in high traffic public areas such as high streets and parks. With a simple and stylish flared top design, this bin is designed to complement the Rockingham range of street furniture. Supplied with a lockable steel liner as standard, the base of the bin can be bolted onto the floor for added security.

## **Product details**

- 870mm x 575mm (height x diameter)
- Complete with lockable steel liner
- 89L Capacity

· Price excludes fixing down bolts

Installation & use

Bases are pre-drilled ready for bolting down onto a suitable concrete foundation by means of two 12mm anchor bolts.