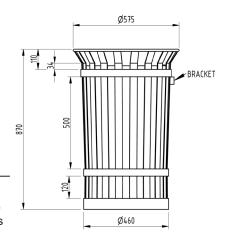

## **Product details**

- 870mm x 575mm (height x diameter)
- Complete with lockable steel liner
- 89L Capacity

· Price excludes fixing down bolts

Installation & use

Bases are pre-drilled ready for bolting down onto a suitable concrete foundation by means of two 12mm anchor bolts.