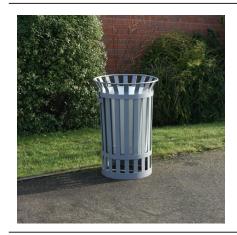

## Flared Top Bin Galvanised or Stainless

The AUTOPA open spaces Flared Top Bin is ideal for use in high traffic public areas such as high streets and parks. With a simple and stylish flared top design, this bin is designed to complement the Rockingham range of street furniture. Supplied with a lockable steel liner as standard, the base of the bin can be bolted onto the floor for added security.

Manufactured from galvanised mild steel as standard, the AUTOPA open spaces Flared Top Bin is also available in grade 304 Stainless Steel.

Part NumberDescription138 118 031Galvanised138 118 039Stainless Steel Grade 304

## **Product details**

- 870mm x 575mm (height x diameter)
- Complete with lockable steel liner
- 89L Capacity

· Price excludes fixing down bolts

Installation & use

Bases are pre-drilled ready for bolting down onto a suitable concrete foundation by means of two 12mm anchor bolts.