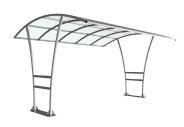

## Bowerham Shelter Galvanised Steel Frame Open - PETG Sheet

## **Product details**

- Height 2462mm clearance, 2961mm overall
- Width 4006mm overall
- Length 2m, 3m, 4m, 5m and extensions

- Flange plate 1224mm x 300mm x 8mm
- Each flange plate requires 8 bolts
- 4mm UV stabilised PETG clear sheet