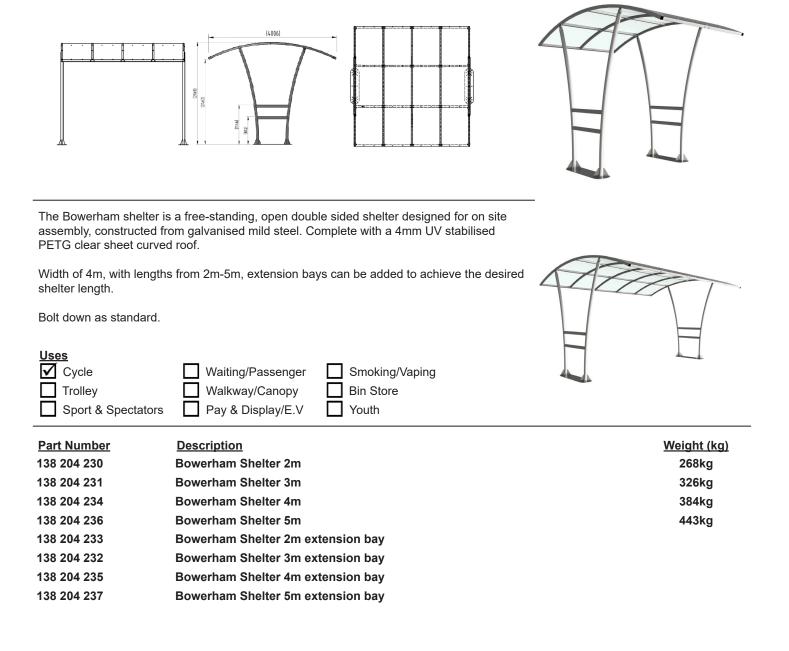

## Bowerham Shelter Galvanised Steel Frame Open - PETG Sheet

## **Product details**

- Height 2462mm clearance, 2961mm overall
- Width 4006mm overall
- Length 2m, 3m, 4m, 5m and extensions

- Flange plate 1224mm x 300mm x 8mm
- Each flange plate requires 8 bolts
- 4mm UV stabilised PETG clear sheet

## Installation & use

This product is guaranteed for 12 months (if installed and used correctly) Each shelter leg requires bolting down to a suitable concrete surface, using expanding anchor bolts The area surrounding the installation must be flat and level with no nearby surface irregularities or gradient changes On-site assembly requires construction skill