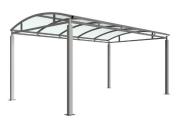

## Bolton Shelter Galvanised Steel Frame Open - PETG Sheet

The Bolton shelter is a free-standing, open sided shelter designed for on site assembly, constructed from galvanised mild steel. Complete with a 4mm UV stabilised PETG clear sheet curved roof.

Width of 3m, with lengths from 1m-5m, extension bays can be added to achieve the desired shelter length.

Bolt down as standard.

Cycle
Trolley

Sport & Spectators

☐ Waiting/Passenger
✓ Walkway/Canopy

Pay & Display/E.V

## **Product details**

138 200 559

- Height 2168mm clearance, 2591mm overall
- Width 3147mm overall
- Length 1m, 2m, 3m, 4m, 5m and extensions

- Square flange plate 200mm x 200mm x 8mm
- · Each flange plate requires 4 bolts
- 4mm UV stabilised PETG clear sheet panels