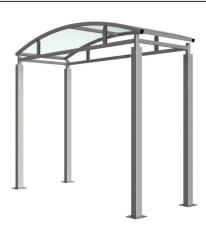

## Bolton Shelter Galvanised Steel Frame Open - PETG Sheet

The Bolton shelter is a free-standing, open sided shelter designed for on site assembly, constructed from galvanised mild steel. Complete with a 4mm UV stabilised PETG clear sheet curved roof.

Width of 3m, with lengths from 1m-5m, extension bays can be added to achieve the desired shelter length.

Bolt down as standard.

Cycle
Trolley

Sport & Spectators

☐ Waiting/Passenger
✓ Walkway/Canopy

Pay & Display/E.V