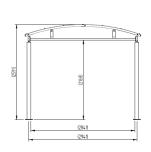

## **Product details**

138 200 559

- Height 2168mm clearance, 2591mm overall
- Width 3147mm overall
- Length 1m, 2m, 3m, 4m, 5m and extensions

- Square flange plate 200mm x 200mm x 8mm
- · Each flange plate requires 4 bolts
- 4mm UV stabilised PETG clear sheet panels