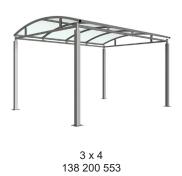

## Bolton Shelter Galvanised Steel Frame Open - PETG Sheet

The Bolton shelter is a free-standing, open sided shelter designed for on site assembly, constructed from galvanised mild steel. Complete with a 4mm UV stabilised PETG clear sheet curved roof.

Width of 3m, with lengths from 1m-5m, extension bays can be added to achieve the desired shelter length.

Bolt down as standard.

Cycle
Trolley

Sport & Spectators

☐ Waiting/Passenger
✓ Walkway/Canopy

Pay & Display/E.V

**Bolton Shelter 5m extension bay** 

Smoking/Vaping

Bin Store Youth

| Part Number | <u>Description</u>              | Weight (kg) |
|-------------|---------------------------------|-------------|
| 138 200 551 | Bolton Shelter 1m               | 182kg       |
| 138 200 552 | Bolton Shelter 2m               | 232kg       |
| 138 200 550 | Bolton Shelter 3m               | 282kg       |
| 138 200 553 | Bolton Shelter 4m               | 332kg       |
| 138 200 554 | Bolton Shelter 5m               | 382kg       |
| 138 200 556 | Bolton Shelter 1m extension bay |             |
| 138 200 557 | Bolton Shelter 2m extension bay |             |
| 138 200 555 | Bolton Shelter 3m extension bay |             |
| 138 200 558 | Bolton Shelter 4m extension bay |             |

## **Product details**

138 200 559

- Height 2168mm clearance, 2591mm overall
- Width 3147mm overall
- Length 1m, 2m, 3m, 4m, 5m and extensions

- Square flange plate 200mm x 200mm x 8mm
- · Each flange plate requires 4 bolts
- 4mm UV stabilised PETG clear sheet panels