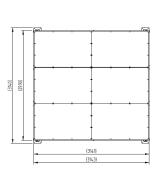

**Bolton Shelter 5m extension bay** 

Smoking/Vaping

Bin Store Youth

| Part Number | <u>Description</u>              | Weight (kg) |
|-------------|---------------------------------|-------------|
| 138 200 551 | Bolton Shelter 1m               | 182kg       |
| 138 200 552 | Bolton Shelter 2m               | 232kg       |
| 138 200 550 | Bolton Shelter 3m               | 282kg       |
| 138 200 553 | Bolton Shelter 4m               | 332kg       |
| 138 200 554 | Bolton Shelter 5m               | 382kg       |
| 138 200 556 | Bolton Shelter 1m extension bay |             |
| 138 200 557 | Bolton Shelter 2m extension bay |             |
| 138 200 555 | Bolton Shelter 3m extension bay |             |
| 138 200 558 | Bolton Shelter 4m extension bay |             |

## Bolton Shelter Galvanised Steel Frame Open - PETG Sheet

3 x 5 138 200 554

www.autopa.co.uk +44 (0)1788 550556

AUTOPA Limited Cottage Leap, Rugby, Warwickshire CV21 3XP