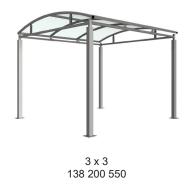

**Bolton Shelter 5m extension bay** 

Smoking/Vaping

Bin Store Youth

| Part Number | <u>Description</u>              | Weight (kg) |
|-------------|---------------------------------|-------------|
| 138 200 551 | Bolton Shelter 1m               | 182kg       |
| 138 200 552 | Bolton Shelter 2m               | 232kg       |
| 138 200 550 | Bolton Shelter 3m               | 282kg       |
| 138 200 553 | Bolton Shelter 4m               | 332kg       |
| 138 200 554 | Bolton Shelter 5m               | 382kg       |
| 138 200 556 | Bolton Shelter 1m extension bay |             |
| 138 200 557 | Bolton Shelter 2m extension bay |             |
| 138 200 555 | Bolton Shelter 3m extension bay |             |
| 138 200 558 | Bolton Shelter 4m extension bay |             |