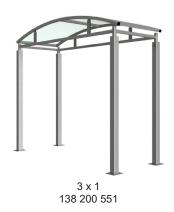

**Bolton Shelter 5m extension bay** 

Smoking/Vaping

Bin Store Youth

| Part Number | <u>Description</u>              | Weight (kg) |
|-------------|---------------------------------|-------------|
| 138 200 551 | Bolton Shelter 1m               | 182kg       |
| 138 200 552 | Bolton Shelter 2m               | 232kg       |
| 138 200 550 | Bolton Shelter 3m               | 282kg       |
| 138 200 553 | Bolton Shelter 4m               | 332kg       |
| 138 200 554 | Bolton Shelter 5m               | 382kg       |
| 138 200 556 | Bolton Shelter 1m extension bay |             |
| 138 200 557 | Bolton Shelter 2m extension bay |             |
| 138 200 555 | Bolton Shelter 3m extension bay |             |
| 138 200 558 | Bolton Shelter 4m extension bay |             |