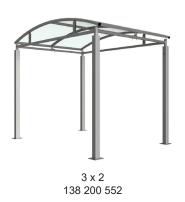

**Bolton Shelter 5m extension bay** 

Smoking/Vaping

Bin Store Youth

| Part Number | <u>Description</u>              | Weight (kg) |
|-------------|---------------------------------|-------------|
| 138 200 551 | Bolton Shelter 1m               | 182kg       |
| 138 200 552 | Bolton Shelter 2m               | 232kg       |
| 138 200 550 | Bolton Shelter 3m               | 282kg       |
| 138 200 553 | Bolton Shelter 4m               | 332kg       |
| 138 200 554 | Bolton Shelter 5m               | 382kg       |
| 138 200 556 | Bolton Shelter 1m extension bay |             |
| 138 200 557 | Bolton Shelter 2m extension bay |             |
| 138 200 555 | Bolton Shelter 3m extension bay |             |
| 138 200 558 | Bolton Shelter 4m extension bay |             |