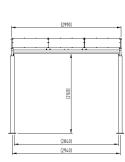

## **Product details**

138 200 559

- Height 2168mm clearance, 2591mm overall
- Width 3147mm overall
- Length 1m, 2m, 3m, 4m, 5m and extensions

- Square flange plate 200mm x 200mm x 8mm
- · Each flange plate requires 4 bolts
- 4mm UV stabilised PETG clear sheet panels