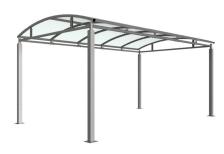

## Bolton Shelter Galvanised Steel Frame Open - PETG Sheet

The Bolton shelter is a free-standing, open sided shelter designed for on site assembly, constructed from galvanised mild steel. Complete with a 4mm UV stabilised PETG clear sheet curved roof.

Width of 3m, with lengths from 1m-5m, extension bays can be added to achieve the desired shelter length.

Bolt down as standard.

Cycle
Trolley

Sport & Spectators

☐ Waiting/Passenger
✓ Walkway/Canopy

Pay & Display/E.V

## **Product details**

138 200 559

- Height 2168mm clearance, 2591mm overall
- Width 3147mm overall
- Length 1m, 2m, 3m, 4m, 5m and extensions

- Square flange plate 200mm x 200mm x 8mm
- · Each flange plate requires 4 bolts
- 4mm UV stabilised PETG clear sheet panels