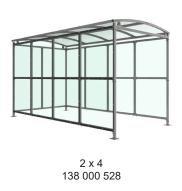

## Binley Shelter Galvanised Steel Frame Open Ended - Galvanised Sheet

The Binley shelter is a free-standing, open fronted shelter designed for on site assembly, constructed from galvanised mild steel. Complete with a 4mm UV stabilised PETG clear sheet roof, and side panels. Side-to side curved roof.

Width of 2m, with lengths from 1m-5m, extension bays can be added to achieve the desired shelter length.

Bolt down as standard.

| Part Number | <u>Description</u>              | Weight (kg) |
|-------------|---------------------------------|-------------|
| 138 000 522 | Binley Shelter 1m               | 189kg       |
| 138 000 524 | Binley Shelter 2m               | 281kg       |
| 138 000 526 | Binley Shelter 3m               | 374kg       |
| 138 000 528 | Binley Shelter 4m               | 466kg       |
| 138 000 530 | Binley Shelter 5m               | 562kg       |
| 138 000 521 | Binley Shelter 1m extension bay |             |
| 138 000 523 | Binley Shelter 2m extension bay |             |
| 138 000 525 | Binley Shelter 3m extension bay |             |
| 138 000 527 | Binley Shelter 4m extension bay |             |
| 138 000 529 | Binley Shelter 5m extension bay |             |

## **Product details**

- Height 2095mm clearance, 2363mm overall
- Width 2074mm overall
- Length 1m, 2m, 3m, 4m, 5m and extensions

- Square flange plate 140mm x 140mm x 10mm
- Each flange plate requires 4 bolts
- 4mm UV stabilised PETG clear sheet panels