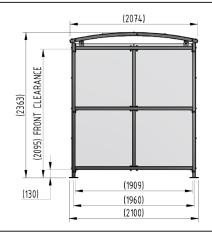

## **Product details**

- Height 2095mm clearance, 2363mm overall
- Width 2074mm overall
- Length 1m, 2m, 3m, 4m, 5m and extensions

- Square flange plate 140mm x 140mm x 10mm
- Each flange plate requires 4 bolts
- 4mm UV stabilised PETG clear sheet panels