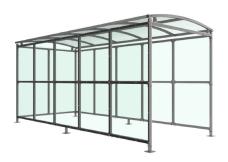

## Binley Shelter Galvanised Steel Frame Open Ended - Galvanised Sheet

The Binley shelter is a free-standing, open fronted shelter designed for on site assembly, constructed from galvanised mild steel. Complete with a 4mm UV stabilised PETG clear sheet roof, and side panels. Side-to side curved roof.

Width of 2m, with lengths from 1m-5m, extension bays can be added to achieve the desired shelter length.

Bolt down as standard.

| Part Number | <u>Description</u>              | Weight (kg) |
|-------------|---------------------------------|-------------|
| 138 000 522 | Binley Shelter 1m               | 189kg       |
| 138 000 524 | Binley Shelter 2m               | 281kg       |
| 138 000 526 | Binley Shelter 3m               | 374kg       |
| 138 000 528 | Binley Shelter 4m               | 466kg       |
| 138 000 530 | Binley Shelter 5m               | 562kg       |
| 138 000 521 | Binley Shelter 1m extension bay |             |
| 138 000 523 | Binley Shelter 2m extension bay |             |
| 138 000 525 | Binley Shelter 3m extension bay |             |
| 138 000 527 | Binley Shelter 4m extension bay |             |
| 138 000 529 | Binley Shelter 5m extension bay |             |

## **Product details**

- Height 2095mm clearance, 2363mm overall
- Width 2074mm overall
- Length 1m, 2m, 3m, 4m, 5m and extensions

- Square flange plate 140mm x 140mm x 10mm
- Each flange plate requires 4 bolts
- 4mm UV stabilised PETG clear sheet panels