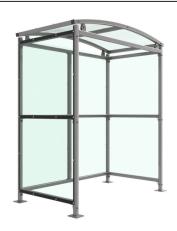

## Binley Shelter Galvanised Steel Frame Open Ended - Galvanised Sheet

The Binley shelter is a free-standing, open fronted shelter designed for on site assembly, constructed from galvanised mild steel. Complete with a 4mm UV stabilised PETG clear sheet roof, and side panels. Side-to side curved roof.