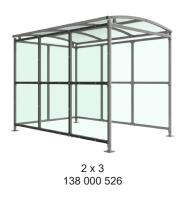

Width of 2m, with lengths from 1m-5m, extension bays can be added to achieve the desired shelter length.

Bolt down as standard.

| Part Number | <u>Description</u>              | Weight (kg) |
|-------------|---------------------------------|-------------|
| 138 000 522 | Binley Shelter 1m               | 189kg       |
| 138 000 524 | Binley Shelter 2m               | 281kg       |
| 138 000 526 | Binley Shelter 3m               | 374kg       |
| 138 000 528 | Binley Shelter 4m               | 466kg       |
| 138 000 530 | Binley Shelter 5m               | 562kg       |
| 138 000 521 | Binley Shelter 1m extension bay |             |
| 138 000 523 | Binley Shelter 2m extension bay |             |
| 138 000 525 | Binley Shelter 3m extension bay |             |
| 138 000 527 | Binley Shelter 4m extension bay |             |
| 138 000 529 | Binley Shelter 5m extension bay |             |