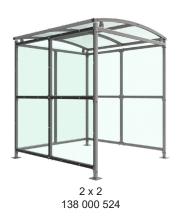

Width of 2m, with lengths from 1m-5m, extension bays can be added to achieve the desired shelter length.

Bolt down as standard.

| Part Number | <u>Description</u>              | Weight (kg) |
|-------------|---------------------------------|-------------|
| 138 000 522 | Binley Shelter 1m               | 189kg       |
| 138 000 524 | Binley Shelter 2m               | 281kg       |
| 138 000 526 | Binley Shelter 3m               | 374kg       |
| 138 000 528 | Binley Shelter 4m               | 466kg       |
| 138 000 530 | Binley Shelter 5m               | 562kg       |
| 138 000 521 | Binley Shelter 1m extension bay |             |
| 138 000 523 | Binley Shelter 2m extension bay |             |
| 138 000 525 | Binley Shelter 3m extension bay |             |
| 138 000 527 | Binley Shelter 4m extension bay |             |
| 138 000 529 | Binley Shelter 5m extension bay |             |