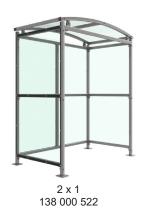

Width of 2m, with lengths from 1m-5m, extension bays can be added to achieve the desired shelter length.

Bolt down as standard.

| Part Number | <u>Description</u>              | Weight (kg) |
|-------------|---------------------------------|-------------|
| 138 000 522 | Binley Shelter 1m               | 189kg       |
| 138 000 524 | Binley Shelter 2m               | 281kg       |
| 138 000 526 | Binley Shelter 3m               | 374kg       |
| 138 000 528 | Binley Shelter 4m               | 466kg       |
| 138 000 530 | Binley Shelter 5m               | 562kg       |
| 138 000 521 | Binley Shelter 1m extension bay |             |
| 138 000 523 | Binley Shelter 2m extension bay |             |
| 138 000 525 | Binley Shelter 3m extension bay |             |
| 138 000 527 | Binley Shelter 4m extension bay |             |
| 138 000 529 | Binley Shelter 5m extension bay |             |