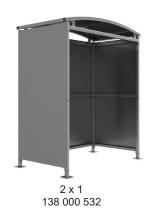

Width of 2m, with lengths from 1m-5m, extension bays can be added to achieve the desired shelter length.

Bolt down as standard.

| Part Number | <u>Description</u>              | Weight (kg) |
|-------------|---------------------------------|-------------|
| 138 000 532 | Binley Shelter 1m               | 208kg       |
| 138 000 534 | Binley Shelter 2m               | 311kg       |
| 138 000 536 | Binley Shelter 3m               | 415kg       |
| 138 000 538 | Binley Shelter 4m               | 519kg       |
| 138 000 540 | Binley Shelter 5m               | 626kg       |
| 138 000 531 | Binley Shelter 1m extension bay |             |
| 138 000 533 | Binley Shelter 2m extension bay |             |
| 138 000 535 | Binley Shelter 3m extension bay |             |
| 138 000 537 | Binley Shelter 4m extension bay |             |
| 138 000 539 | Binley Shelter 5m extension bay |             |