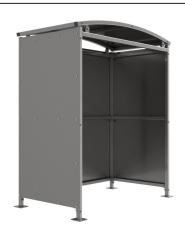

## Binley Shelter - Galvanised Galvanised Steel Frame Open Ended - Galvanised Sheet

The Binley shelter is a free-standing, open fronted shelter designed for on site assembly, constructed from galvanised mild steel. Complete with galvanised sheet roof, and side panels. Side-to side curved roof.