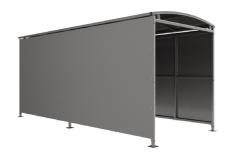

## Binley Shelter - Galvanised Galvanised Steel Frame Open Ended - Galvanised Sheet

The Binley shelter is a free-standing, open fronted shelter designed for on site assembly, constructed from galvanised mild steel. Complete with galvanised sheet roof, and side panels. Side-to side curved roof.

Width of 2m, with lengths from 1m-5m, extension bays can be added to achieve the desired shelter length.

Bolt down as standard.

| Part Number | <u>Description</u>              | Weight (kg) |
|-------------|---------------------------------|-------------|
| 138 000 532 | Binley Shelter 1m               | 208kg       |
| 138 000 534 | Binley Shelter 2m               | 311kg       |
| 138 000 536 | Binley Shelter 3m               | 415kg       |
| 138 000 538 | Binley Shelter 4m               | 519kg       |
| 138 000 540 | Binley Shelter 5m               | 626kg       |
| 138 000 531 | Binley Shelter 1m extension bay |             |
| 138 000 533 | Binley Shelter 2m extension bay |             |
| 138 000 535 | Binley Shelter 3m extension bay |             |
| 138 000 537 | Binley Shelter 4m extension bay |             |
| 138 000 539 | Binley Shelter 5m extension bay |             |

## **Product details**

- Height 2095mm clearance, 2363mm overall
- Width 2074mm overall
- Length 1m, 2m, 3m, 4m, 5m and extensions

- Square flange plate 140mm x 140mm x 8mm
- · Each flange plate requires 4 bolts
- 1mm galvanised steel panels