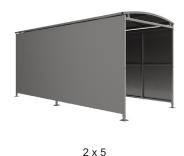

## Binley Shelter - Galvanised Galvanised Steel Frame Open Ended - Galvanised Sheet

The Binley shelter is a free-standing, open fronted shelter designed for on site assembly, constructed from galvanised mild steel. Complete with galvanised sheet roof, and side panels. Side-to side curved roof.

Width of 2m, with lengths from 1m-5m, extension bays can be added to achieve the desired shelter length.

Bolt down as standard.

| Part Number | <u>Description</u>              | Weight (kg) |
|-------------|---------------------------------|-------------|
| 138 000 532 | Binley Shelter 1m               | 208kg       |
| 138 000 534 | Binley Shelter 2m               | 311kg       |
| 138 000 536 | Binley Shelter 3m               | 415kg       |
| 138 000 538 | Binley Shelter 4m               | 519kg       |
| 138 000 540 | Binley Shelter 5m               | 626kg       |
| 138 000 531 | Binley Shelter 1m extension bay |             |
| 138 000 533 | Binley Shelter 2m extension bay |             |
| 138 000 535 | Binley Shelter 3m extension bay |             |
| 138 000 537 | Binley Shelter 4m extension bay |             |
| 138 000 539 | Binley Shelter 5m extension bay |             |

## **Product details**

- Height 2095mm clearance, 2363mm overall
- Width 2074mm overall
- Length 1m, 2m, 3m, 4m, 5m and extensions

- Square flange plate 140mm x 140mm x 8mm
- · Each flange plate requires 4 bolts
- 1mm galvanised steel panels

## Binley Shelter - Galvanised Galvanised Steel Frame Open Ended - Galvanised Sheet

138 000 540