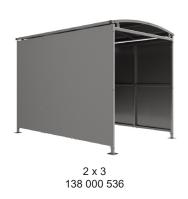

Width of 2m, with lengths from 1m-5m, extension bays can be added to achieve the desired shelter length.

Bolt down as standard.

| Part Number | <u>Description</u>              | Weight (kg) |
|-------------|---------------------------------|-------------|
| 138 000 532 | Binley Shelter 1m               | 208kg       |
| 138 000 534 | Binley Shelter 2m               | 311kg       |
| 138 000 536 | Binley Shelter 3m               | 415kg       |
| 138 000 538 | Binley Shelter 4m               | 519kg       |
| 138 000 540 | Binley Shelter 5m               | 626kg       |
| 138 000 531 | Binley Shelter 1m extension bay |             |
| 138 000 533 | Binley Shelter 2m extension bay |             |
| 138 000 535 | Binley Shelter 3m extension bay |             |
| 138 000 537 | Binley Shelter 4m extension bay |             |
| 138 000 539 | Binley Shelter 5m extension bay |             |