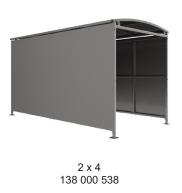

## Binley Shelter - Galvanised Galvanised Steel Frame Open Ended - Galvanised Sheet

The Binley shelter is a free-standing, open fronted shelter designed for on site assembly, constructed from galvanised mild steel. Complete with galvanised sheet roof, and side panels. Side-to side curved roof.

Width of 2m, with lengths from 1m-5m, extension bays can be added to achieve the desired shelter length.

Bolt down as standard.

| Part Number | <u>Description</u>              | Weight (kg) |
|-------------|---------------------------------|-------------|
| 138 000 532 | Binley Shelter 1m               | 208kg       |
| 138 000 534 | Binley Shelter 2m               | 311kg       |
| 138 000 536 | Binley Shelter 3m               | 415kg       |
| 138 000 538 | Binley Shelter 4m               | 519kg       |
| 138 000 540 | Binley Shelter 5m               | 626kg       |
| 138 000 531 | Binley Shelter 1m extension bay |             |
| 138 000 533 | Binley Shelter 2m extension bay |             |
| 138 000 535 | Binley Shelter 3m extension bay |             |
| 138 000 537 | Binley Shelter 4m extension bay |             |
| 138 000 539 | Binley Shelter 5m extension bay |             |

## **Product details**

- Height 2095mm clearance, 2363mm overall
- Width 2074mm overall
- Length 1m, 2m, 3m, 4m, 5m and extensions

- Square flange plate 140mm x 140mm x 8mm
- · Each flange plate requires 4 bolts
- 1mm galvanised steel panels