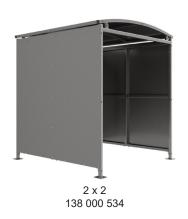

Width of 2m, with lengths from 1m-5m, extension bays can be added to achieve the desired shelter length.

Bolt down as standard.

| Part Number | <u>Description</u>              | Weight (kg) |
|-------------|---------------------------------|-------------|
| 138 000 532 | Binley Shelter 1m               | 208kg       |
| 138 000 534 | Binley Shelter 2m               | 311kg       |
| 138 000 536 | Binley Shelter 3m               | 415kg       |
| 138 000 538 | Binley Shelter 4m               | 519kg       |
| 138 000 540 | Binley Shelter 5m               | 626kg       |
| 138 000 531 | Binley Shelter 1m extension bay |             |
| 138 000 533 | Binley Shelter 2m extension bay |             |
| 138 000 535 | Binley Shelter 3m extension bay |             |
| 138 000 537 | Binley Shelter 4m extension bay |             |
| 138 000 539 | Binley Shelter 5m extension bay |             |