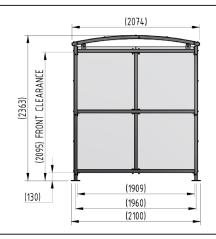

## **Product details**

- Height 2095mm clearance, 2363mm overall
- Width 2074mm overall
- Length 1m, 2m, 3m, 4m, 5m and extensions

- Square flange plate 140mm x 140mm x 8mm
- · Each flange plate requires 4 bolts
- 1mm galvanised steel panels