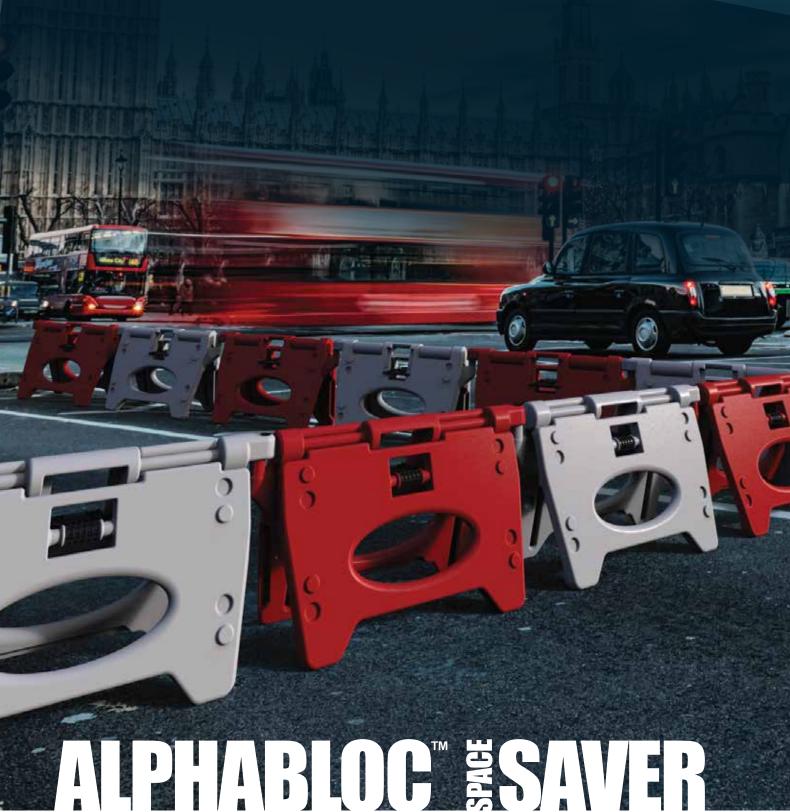

# **A-GAME STABILITY AND STORAGE**

The uniquely foldable AlphaBloc™ Space Saver has been developed as a convenient alternative to the conventional style of water filled separators, allowing increased quantities on a pallet at less stacking height.

## CONFIGURATION

• Acute angled bloc design allows for multiple configurations on both flat and uneven surfaces.

|  | DIMENSIONS | Weight | 5.5kg (Empty)<br>20+kg (Full)  |
|--|------------|--------|--------------------------------|
|  |            | Height | 626.5mm                        |
|  |            | Length | 1064mm                         |
|  |            | Width  | 391mm (Open)<br>118mm (Closed) |
|  | MATERIAL   | Body   | Polyethylene                   |
|  |            |        |                                |