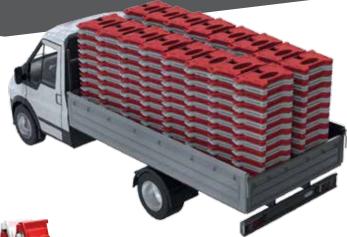

### **▼** STORAGE & DISTRIBUTION

- Increased pallet quantity at a total of 40, which reduces storage capacity and aids distribution.
- Design enables a contractor to half the cost of storage and transport, reducing their carbon footprint.