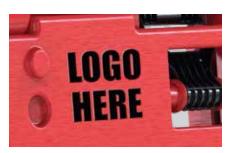

#### CORPORATE BRANDING

• Large 180mm x 110mm plate area enables contractor details to be embossed and highlighted, whilst also acting as a pilferage deterrent.