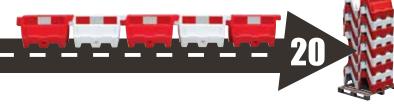

# **A-GAME STABILITY AND STORAGE**

The uniquely foldable AlphaBloc™ Space Saver has been developed as a convenient alternative to the conventional style of water filled separators, allowing increased quantities on a pallet at less stacking height.

### **▼** STORAGE & DISTRIBUTION

- Increased pallet quantity at a total of 40, which reduces storage capacity and aids distribution.
- Design enables a contractor to half the cost of storage and transport, reducing their carbon footprint.