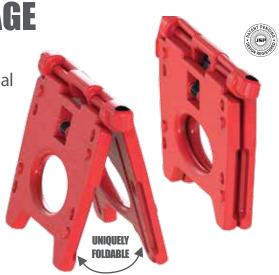

# UNIQUE FOLDING DESIGN

- Blow moulded HDPE blocs with strong durable hinge system and carry handle.
- 1mtr long x 600mm high x 400mm deep.