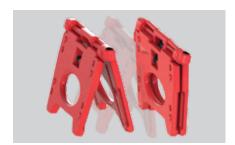

# UNIQUE FOLDING DESIGN

- Blow moulded HDPE blocs with strong durable hinge system and carry handle.
- 1mtr long x 600mm high x 400mm deep.