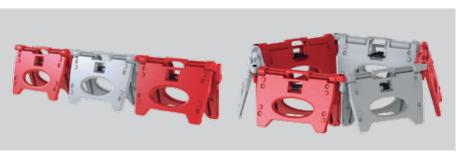

# UNIQUE FOLDING DESIGN

- Blow moulded HDPE blocs with strong durable hinge system and carry handle.
- 1mtr long x 600mm high x 400mm deep.

## CONFIGURATION

• Acute angled bloc design allows for multiple configurations on both flat and uneven surfaces.

|  | DIMENSIONS | Weight | 5.5kg (Empty)<br>20+kg (Full)  |
|--|------------|--------|--------------------------------|
|  |            | Height | 626.5mm                        |
|  |            | Length | 1064mm                         |
|  |            | Width  | 391mm (Open)<br>118mm (Closed) |
|  | MATERIAL   | Body   | Polyethylene                   |
|  |            |        |                                |