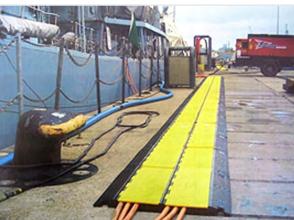

## **YELLOW JACKET SERIES 3-CHANNEL CABLE**

**PROTECTORS** are available with either standard or wide ramps. The wide ramp models have longer ramps that make it easier for vehicles to cross over. Both of these models have a hinged lid and they provide a safer crossing in high volume traffic areas while protecting valuable electrical cables and hose lines from damage. Modular interlocking design is ideal for use in industrial, commercial, and public applications. This cable protector

## Material: UV Stabilized Polyurethane

- Protects cables and hoses up to 2.125" outside dia.
- The "original" cable protector
- Available with Standard or Wide ramps
- Dog Bone Connectors to extend to any desired length
- Thick lid and base allow for high volume of traffic
- Features a load capacity of 28,420 lb./Axle (12,892 kg).

MODEL: YJ3-225

**APPLICATIONS** 

- Civil Engineering and Construction
- Minir
- Military Sites
- Infrastructure and Utilities
  Maintenance
- Transmissio
- Oil and Gas