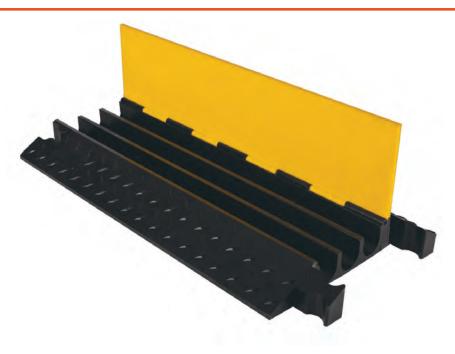

## **YELLOW JACKET SERIES 3-CHANNEL CABLE**

**PROTECTORS** are available with either standard or wide ramps. The wide ramp models have longer ramps that make it easier for vehicles to cross over. Both of these models have a hinged lid and they provide a safer crossing in high volume traffic areas while protecting valuable electrical cables and hose lines from damage. Modular interlocking design is ideal for use in industrial, commercial, and public applications. This cable protector

## Material: UV Stabilized Polyurethane

- Protects cables and hoses up to 2.125" outside dia.
- The "original" cable protector
- Available with Standard or Wide ramps
- Dog Bone Connectors to extend to any desired length
- Thick lid and base allow for high volume of traffic
- Features a load capacity of 28,420 lb./Axle (12,892 kg).

MODEL: YJ3-225

**APPLICATIONS** 

- Civil Engineering and Construction
- Minir
- Military Sites
- Infrastructure and Utilities
  Maintenance
- Transmissio
- Oil and Gas

## **ACCESSORIES**

45° RIGHT TURN MODEL: YJ3TR-225

45° LEFT TURN MODEL: YJ3TL-225

END CAPS (Pair Only) MODEL: YJ3EB-225

| Model     | Length                                                    | Width                 | Height             | Channel Width      | Maximum Outside Diameter | Weight                               |
|-----------|-----------------------------------------------------------|-----------------------|--------------------|--------------------|--------------------------|--------------------------------------|
| YJ3-225   | 36 in. (91.4 cm)                                          | 18.5 in. (50.8 cm)    | 2.875 in. (7.3 cm) | 2.125 in. (5.4 cm) | 2.125 in. (5.4 cm)       | 34.15 lb. (15.5<br>kg)               |
| YJ3-225W  | 34.75 in. (88.3 cm)                                       | 26.75 in. (67.9 cm)   | 3.25 in. (8.3 cm)  | 2.125 in. (5.4 cm) | 2.125 in. (5.4 cm)       | 62.9 lb. (28.5 kg)                   |
| YJ3TL-225 | 23.5 in. (59.69 cm)                                       | 18.75 in. (47.63 cm)  | 2.875 in. (7.3 cm) | 2.125 in. (5.4 cm) | 2.125 in. (5.4 cm)       | 19 lb. (8.6 kg)                      |
| YJ3TR-225 | 23.5 in. (59.69 cm)                                       | 18.75 in. (47.63 cm)  | 2.875 in. (7.3 cm) | 2.125 in. (5.4 cm) | 2.125 in. (5.4 cm)       | 18.8 lb. (8.5 kg)                    |
| YJ3EB-225 | Female: 8.25 in. (20.96 cm)<br>Male: 8.375 in. (21.27 cm) | 18.625 in. (50.17 cm) | 3 in. (7.62 cm)    | 2.125 in. (5.4 cm) | 2.125 in. (5.4 cm)       | 6.2 lb. (2.8 kg)<br>8.2 lb. (3.7 kg) |