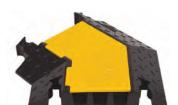

## **YELLOW JACKET SERIES 3-CHANNEL CABLE**

**PROTECTORS** are available with either standard or wide ramps. The wide ramp models have longer ramps that make it easier for vehicles to cross over. Both of these models have a hinged lid and they provide a safer crossing in high volume traffic areas while protecting valuable electrical cables and hose lines from damage. Modular interlocking design is ideal for use in industrial, commercial, and public applications. This cable protector

## Material: UV Stabilized Polyurethane

- Protects cables and hoses up to 2.125" outside dia.
- The "original" cable protector
- Available with Standard or Wide ramps
- Dog Bone Connectors to extend to any desired length
- Thick lid and base allow for high volume of traffic
- Features a load capacity of 28,420 lb./Axle (12,892 kg).