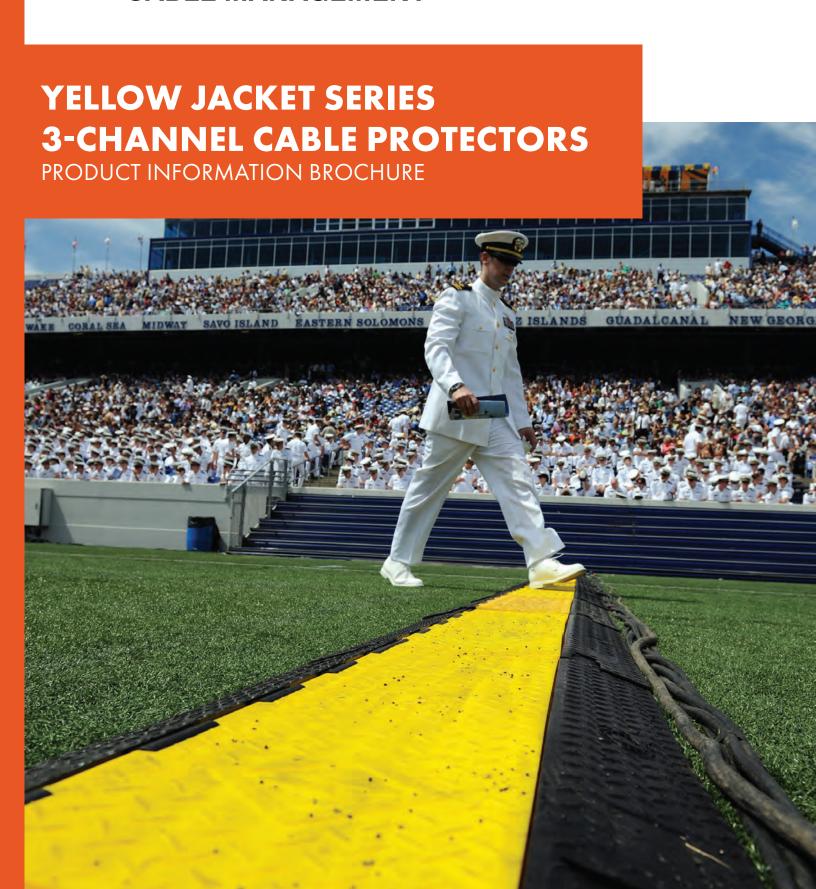

## LINEBACKER®

**CABLE MANAGEMENT** 

PICTURED: YJ5-125 IN USE)

Checkers' Linebacker Cable Management offers the most extensive line of high performance cable/hose protection products in the world. These durable cable protection systems provide a safer method of passage for pedestrian traffic, vehicles and heavy duty equipment while protecting valuable electrical cables, cords and hose lines from damage.

## **YELLOW JACKET SERIES 3-CHANNEL CABLE**

**PROTECTORS** are available with either standard or wide ramps. The wide ramp models have longer ramps that make it easier for vehicles to cross over. Both of these models have a hinged lid and they provide a safer crossing in high volume traffic areas while protecting valuable electrical cables and hose lines from damage. Modular interlocking design is ideal for use in industrial, commercial, and public applications. This cable protector