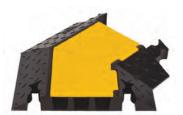

## **YELLOW JACKET SERIES 3-CHANNEL CABLE**

**PROTECTORS** are available with either standard or wide ramps. The wide ramp models have longer ramps that make it easier for vehicles to cross over. Both of these models have a hinged lid and they provide a safer crossing in high volume traffic areas while protecting valuable electrical cables and hose lines from damage. Modular interlocking design is ideal for use in industrial, commercial, and public applications. This cable protector

## Material: UV Stabilized Polyurethane

- Protects cables and hoses up to 2.125" outside dia.
- The "original" cable protector
- Available with Standard or Wide ramps
- Dog Bone Connectors to extend to any desired length
- Thick lid and base allow for high volume of traffic
- Features a load capacity of 28,420 lb./Axle (12,892 kg).