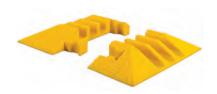

## **ACCESSORIES**

45° RIGHT TURN MODEL: YJ3TR-225

45° LEFT TURN MODEL: YJ3TL-225

END CAPS (Pair Only) MODEL: YJ3EB-225

| Model     | Length                                                    | Width                 | Height             | Channel Width      | Maximum Outside Diameter | Weight                               |
|-----------|-----------------------------------------------------------|-----------------------|--------------------|--------------------|--------------------------|--------------------------------------|
| YJ3-225   | 36 in. (91.4 cm)                                          | 18.5 in. (50.8 cm)    | 2.875 in. (7.3 cm) | 2.125 in. (5.4 cm) | 2.125 in. (5.4 cm)       | 34.15 lb. (15.5<br>kg)               |
| YJ3-225W  | 34.75 in. (88.3 cm)                                       | 26.75 in. (67.9 cm)   | 3.25 in. (8.3 cm)  | 2.125 in. (5.4 cm) | 2.125 in. (5.4 cm)       | 62.9 lb. (28.5 kg)                   |
| YJ3TL-225 | 23.5 in. (59.69 cm)                                       | 18.75 in. (47.63 cm)  | 2.875 in. (7.3 cm) | 2.125 in. (5.4 cm) | 2.125 in. (5.4 cm)       | 19 lb. (8.6 kg)                      |
| YJ3TR-225 | 23.5 in. (59.69 cm)                                       | 18.75 in. (47.63 cm)  | 2.875 in. (7.3 cm) | 2.125 in. (5.4 cm) | 2.125 in. (5.4 cm)       | 18.8 lb. (8.5 kg)                    |
| YJ3EB-225 | Female: 8.25 in. (20.96 cm)<br>Male: 8.375 in. (21.27 cm) | 18.625 in. (50.17 cm) | 3 in. (7.62 cm)    | 2.125 in. (5.4 cm) | 2.125 in. (5.4 cm)       | 6.2 lb. (2.8 kg)<br>8.2 lb. (3.7 kg) |