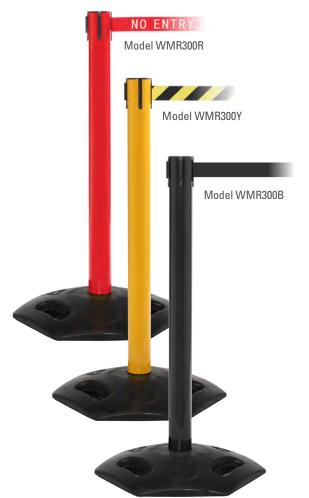

## WeatherMaster 300

## LONG RUN OUTDOOR SAFETY BARRIER

WeatherMaster 300 features a tough recycled rubber base, durable stainless steel post and an extra length 16'/4.9m belt. This product is specifically designed to create long run barriers where its 16'/4.9m belt halves the numbers of barriers needed with the industry standard 7.5'/2.3m belt. The base features convenient carry handles and is tough enough to be driven over! WeatherMaster's stainless steel post is far more durable than the PVC of competing products and its double powder coating gives excellent weather resistance. The post unscrews from the base so the unit can be stored flat when not in use.

16'/4.9m Belt

Tough recycled rubber base

Convenient carry handles

Durable stainless steel posts

Post unscrews and stores flat

Slow retract brake

## **SPECIFICATIONS**

Height: 40"/1015mm

Weight: 21lbs./9.5kg

Post Diameter: 3"/75mm

Base Diameter: 19"/480mm

Color Options: Yellow, Red, Orange, Black

Belt Length: 16'/4.9m