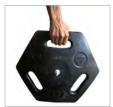

## LONG RUN OUTDOOR SAFETY BARRIER

WeatherMaster 300 features a tough recycled rubber base, durable stainless steel post and an extra length 16'/4.9m belt. This product is specifically designed to create long run barriers where its 16'/4.9m belt halves the numbers of barriers needed with the industry standard 7.5'/2.3m belt. The base features convenient carry handles and is tough enough to be driven over! WeatherMaster's stainless steel post is far more durable than the PVC of competing products and its double powder coating gives excellent weather resistance. The post unscrews from the base so the unit can be stored flat when not in use.

16'/4.9m Belt

Tough recycled rubber base

Convenient carry handles

Durable stainless steel posts

Post unscrews and stores flat

Slow retract brake