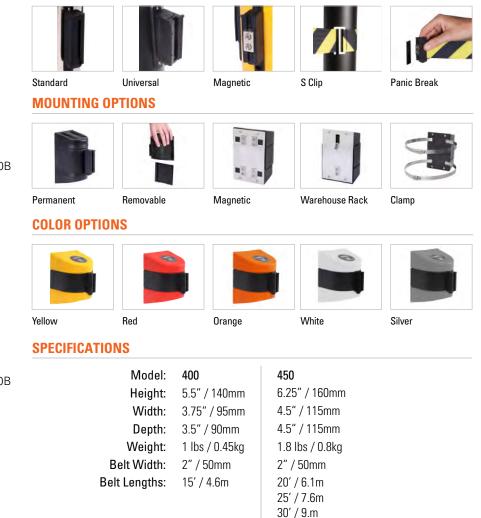

## WALL MOUNTS FOR MEDIUM TO LONG SPANS

The WallPro 400 and 450 are wall mounted retracting belt barriers designed for restricting access in medium to long span applications such as warehouse aisles and loading bays. With four belt lengths from 15' / 4.6m to 30' / 9.1m the WallPro can span the longest gaps. The WallPro's tough ABS housing is designed for work environments and is available in black or a range of safety and interior décor colours. Multiple mounting and belt end options designed for specific applications make the WallPro one of the most versatile barrier systems available.

## BELT END OPTIONS