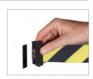

# WallPro 300

## WALL MOUNT FOR SHORT SPANS

The WallPro 300 wall mounted retracting belt barrier is the ideal solution for restricting access in short span applications such as cash register aisles, elevators, hallways and doors. Wall mounting eliminates the need for bulky floor standing barriers and the WallPro's compact design will not create an obstruction in restricted spaces. WallPro's sleek ABS housing is both tough for work environments and attractive to suit interior décor. The WallPro 300 is available with multiple mounting and belt end options making this one of the most versatile barrier systems available.

## **BELT END OPTIONS**













Standard

Magnetic

S Clip

Panic Break

### **MOUNTING OPTIONS**











Permanent

Removable

Magnetic

Warehouse Rack

Clamp

### **SPECIFICATIONS**

Height: 5.5" / 140mm
Width: 3" / 75mm
Depth: 3" / 75mm
Weight: 0.7 lbs / 0.3kg
Belt Width 2" / 50mm
Belt Length: 7.5 ' / 2.3m
10' / 3m

10' / 3m 13' / 3.9m

Model WP300B