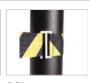

## WALL MOUNT FOR SHORT SPANS

The WallPro 300 wall mounted retracting belt barrier is the ideal solution for restricting access in short span applications such as cash register aisles, elevators, hallways and doors. Wall mounting eliminates the need for bulky floor standing barriers and the WallPro's compact design will not create an obstruction in restricted spaces. WallPro's sleek ABS housing is both tough for work environments and attractive to suit interior décor. The WallPro 300 is available with multiple mounting and belt end options making this one of the most versatile barrier systems available.