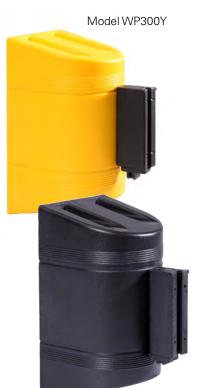

## WALL MOUNT FOR SHORT SPANS

The WallPro 300 wall mounted retracting belt barrier is the ideal solution for restricting access in short span applications such as cash register aisles, elevators, hallways and doors. Wall mounting eliminates the need for bulky floor standing barriers and the WallPro's compact design will not create an obstruction in restricted spaces. WallPro's sleek ABS housing is both tough for work environments and attractive to suit interior décor. The WallPro 300 is available with multiple mounting and belt end options making this one of the most versatile barrier systems available.

### **SPECIFICATIONS**

Height: 5.5" / 140mm
Width: 3" / 75mm
Depth: 3" / 75mm
Weight: 0.7 lbs / 0.3kg
Belt Width 2" / 50mm
Belt Length: 7.5 ' / 2.3m
10' / 3m

10' / 3m 13' / 3.9m

Model WP300B