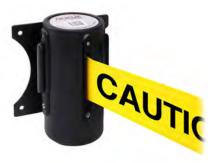

## WALL MOUNT WITH EXTRA WIDE BELT

WallMaster wall mounts have the widest range of belt options available on the market. The Xtra models offer the unique advantage of a 50% wider belt making a more visible barrier and allowing bold printed safety messages. Available in four lengths up to 15 ft / 4.6m, WallMaster belts are also available with the industry standard 2" / 50mm width. Standard housing finishes are black or chrome to suit interior décor and high visibility red, yellow or orange for safety applications.

Model WM300B Standard 2" / 50mm Belt

Model WM400B Xtra 3" / 75mm Belt

**High Visibility Colors** 