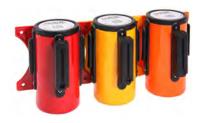

## WALL MOUNT WITH EXTRA WIDE BELT

WallMaster wall mounts have the widest range of belt options available on the market. The Xtra models offer the unique advantage of a 50% wider belt making a more visible barrier and allowing bold printed safety messages. Available in four lengths up to 15 ft / 4.6m, WallMaster belts are also available with the industry standard 2" / 50mm width. Standard housing finishes are black or chrome to suit interior décor and high visibility red, yellow or orange for safety applications.

Model WM300B Standard 2" / 50mm Belt

Model WM400B Xtra 3" / 75mm Belt

**High Visibility Colors** 