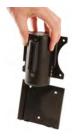

ilable in four lengths up to 15 ft / 4.6m, WallMaster belts are also available with the industry standard 2" / 50mm width. Standard housing finishes are black or chrome to suit interior décor and high visibility red, yellow or orange for safety applications.



Model WM300B Standard 2" / 50mm Belt



Model WM400B Xtra 3" / 75mm Belt



**High Visibility Colors** 

#### **SPECIFICATIONS**

## WallMaster 300

Belt Width:

Height: 4.5" / 115mm Width: 4.75" / 120mm Weight: **Depth:** 3.5" / 90mm 2.5 lbs. / 1.1kg

2" / 50mm 3" / 75mm Xtra

7.5' / 2.3m Belt Lengths:

10' / 3m

#### WallMaster 400

Height: 4.5" / 115mm Width: 4.75" / 120mm 3 lbs. / 1.4kg Depth: 4" / 100mm Weight:

Belt Width: 2" / 50mm

3" / 75mm Xtra

Belt Lengths: 13' / 3.9m

15' / 4.6m

#### **MOUNTING OPTIONS**



Permanent



Removable