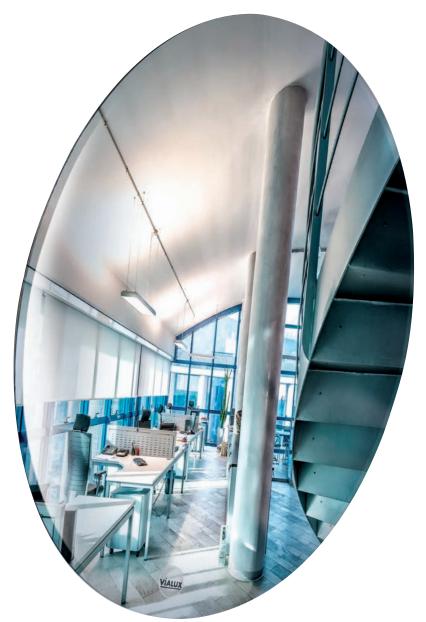

## SECURITY SURVEILLANCE MIRRORS STANDARD AND LARGE FORMAT SECURITY SURVEILLANCE MIRRORS

VIALUX<sup>®</sup> offers a large choice of security survellance mirrors, economical and particularly simple to install. Without a frame, they blend in perfectly with their surroundings. Effective in shop security as a deterrent to retail theft, or to monitor reception areas and corridors. Large format mirrors allow a perfect image even at 30 metres from the viewer.

## **POLYMIR® OPTICS**

Unbreakable, high quality, clear and sharp image, with no distortion. Anti-UV treated frames and optics to ensure longevity and protection.