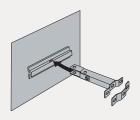

## INSTALLATION FOR FLAT INDUSTRIAL MIRRORS

All mirrors are supplied with fully adjustable bolts and galvanised steelbracket kit for wall or round posts (Ø34 to 90mm).