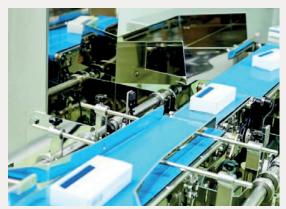

# START TRAFFIC



Above: ref. 807, 755 x 510 mm



### INSTALLATION FOR FLAT SHATTERPROOF MIRRORS

Models without frames are pre-drilled with 4 fixing holes, models with fames have rounded corners in white plastic with the attaching screws hidden underneath.

### **Flat mirrors**

### Flat shatterproof mirrors:

Optics: Vialux flat shatterproof mirrors are manufactured in 5mm anti-scratch PMMA to ensure against distortion and enhance resistance to rubbing while being cleaned.

Frames: anodised aluminium frame 13mm in depth.

### Flat industrial mirrors:

For internal use only.



for wall or post

## INSTALLATION FOR FLAT INDUSTRIAL MIRRORS

All mirrors are supplied with fully adjustable bolts and galvanised steelbracket kit for wall or round posts (Ø34 to 90mm).

#### **FLAT SHATTERPROOF MIRRORS**

####