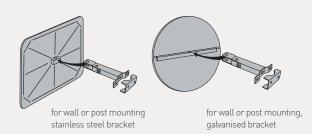

# **INSTALLATION**

All mirrors are supplied with fully adjustable bolts and galvanised steel or stainless steel bracket kit for wall or round posts (Ø60 to 90mm) or rectangular posts (60x80mm or 80x80mm).