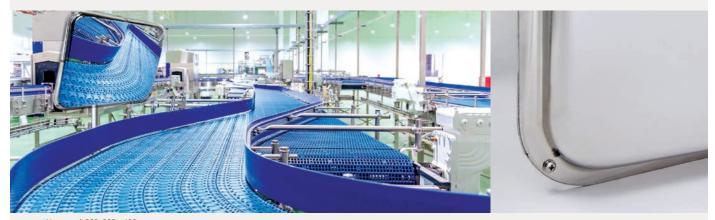

Above: ref. 829, 800 x 600 mm

#### Mirrors with stainless steel brackets:

Mirrors for the food manufacturing industry. Respecting hygiene norms, allowing cleaning without risk of deterioration.

# MIRRORS WITH STAINLESS STEEL BRACKETS STAINLESS STEEL

| MAXIMUM VIEWING DISTANCE | OPTICS (mm) | PRODUCT CODE |
|--------------------------|-------------|--------------|
| 9 metres                 | 600 x 450   | 815          |
| 11 metres                | Ø 600       | 817          |
| 20 metres                | 800 x 600   | 829          |