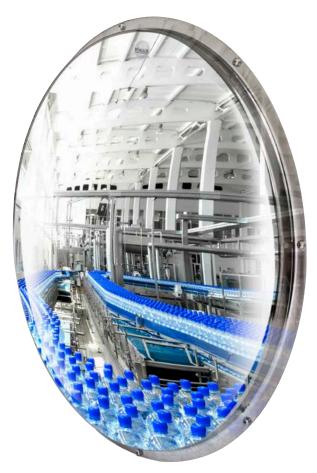

## INDUSTRY AND WORKPLACE MIRRORS MIRRORS FOR TOUGH INDUSTRIAL CONDITIONS

VIALUX® has created a range of mirrors in stainless steel (both lens and frames) adapted for industrial sites where extreme heat may be an issue or in the food production industy. Without frames or joints, the mirrors are easy to clean and will not rust.

## **STAINLESS STEEL OPTICS**

Stainless steel optics are unbreakable, insensitive to UV, durable and guarantee a long life span. The high grade stainless steel and the precision of its polishing ensures a high image quality.