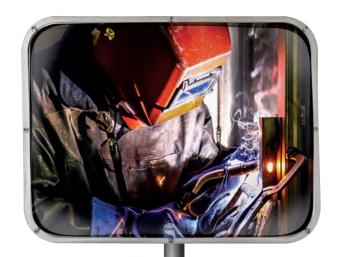

## INDUSTRY AND WORKPLACE MIRRORS MIRRORS FOR TOUGH INDUSTRIAL CONDITIONS

VIALUX® has created a range of mirrors in stainless steel (both lens and frames) adapted for industrial sites where extreme heat may be an issue or in the food production industy. Without frames or joints, the mirrors are easy to clean and will not rust.

## **STAINLESS STEEL OPTICS**

Stainless steel optics are unbreakable, insensitive to UV, durable and guarantee a long life span. The high grade stainless steel and the precision of its polishing ensures a high image quality.