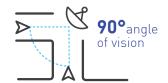

## 2 DIRECTIONS

A convexity offering a 90° angle of vision, used at junctions where users are approaching from 2 different directions.