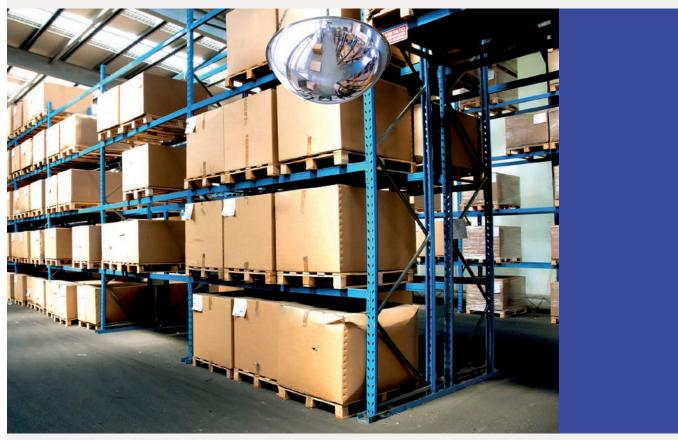

Above: ref. 3680, Ø 800 mm

## INSTALLATION

Mirrors are to be hung from the ceiling by 4 chains each of 1 metre in length which are joined at a central link point, supplied.



## **PMMA QUALITIES**

| MAXIMUM \ | /IEWING DISTANCE | OPTICS (mm) | PRODUCT CODE |
|-----------|------------------|-------------|--------------|
| 8 metres  |                  | Ø 660       | 3660         |
| 10 metres |                  | Ø 800       | 3680         |
| 15 metres |                  | Ø 1150      | 3695         |



## **POLYCARBONATE QUALITIES**

| MAXIMUM VIEWING DISTANCE | WITH DRILLED<br>OPTIC (mm) | PRODUCT CODE |
|--------------------------|----------------------------|--------------|
| 8 metres                 | Ø 660                      | 3660 PC      |
| 10 metres                | Ø 80