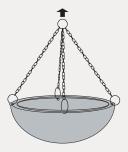

## INSTALLATION

Mirrors are to be hung from the ceiling by 4 chains each of 1 metre in length which are joined at a central link point, supplied.