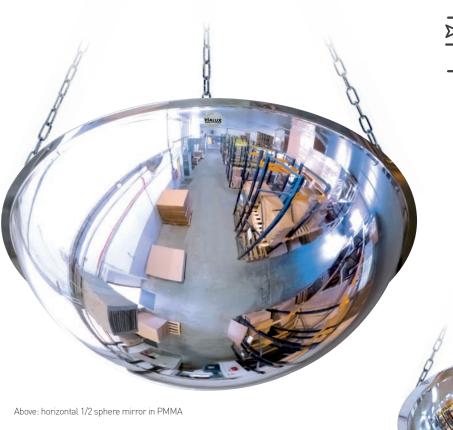

## INDUSTRY AND WORKPLACE MIRRORS HEMISPHERIC MIRRORS 1/2 SPHERE CEILING MOUNTED 4 DIRECTIONS

Positioned where vehicles and people mix, when positioned at aisles and junctions in warehouses these mirrors act as an important safety measure to prevent collisions and injury.

## **PMMA OPTICS**

High quality, clear and sharp image. PMMA (plexiglass) mirrors are not unbreakable.

## **4 DIRECTIONS**

A convexity offering a 360° angle of vision, used at junctions where users are approaching from 4 different directions.

Above: horizontal 1/2 sphere mirror in polycarbonate with central drainage hole.