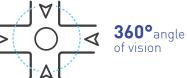

## **4 DIRECTIONS**

A convexity offering a 360° angle of vision, used at junctions where users are approaching from 4 different directions.

Above: horizontal 1/2 sphere mirror in polycarbonate with central drainage hole.