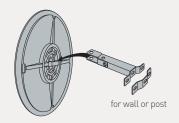

## **INSTALLATION**

All mirrors are supplied with fully adjustable bolts and galvanised steel bracket kit for wall or round posts (Ø60 to 90mm) or rectangular posts (60x80mm or 80x80mm). The kit allows the optimum orientation to be easily achieved.