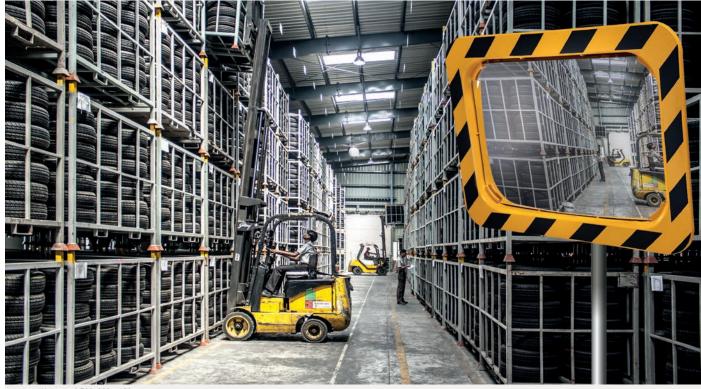

Above: ref. 588, 800 x 600 mm

## **POLYMIR® QUALITIES**

| MAXIMUM VIEWING DISTANCE | OPTICS (mm) |         | FRAME (mm) | PRODUCT CODE |
|--------------------------|-------------|---------|------------|--------------|
| 9 metres                 | 600 x 400   |         | 680 x 500  | 584          |
| 11 metres                | Ø 600       | $\circ$ | Ø 750      | 586          |
| 20 metres                | 800 x 600   |         | 950 x 750  | 588          |