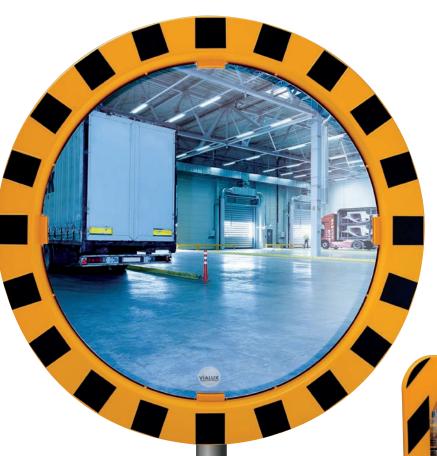

## INDUSTRY AND WORKPLACE MIRRORS YELLOW AND BLACK FRAMES

VIALUX® mirrors with yellow and black frames are easily seen in an industrial environment where these colours are the norm. Intended to secure the circulation inside industrial sites to avoid collisions at blind spots.