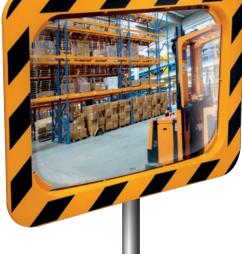

## INDUSTRY AND WORKPLACE MIRRORS YELLOW AND BLACK FRAMES

VIALUX® mirrors with yellow and black frames are easily seen in an industrial environment where these colours are the norm. Intended to secure the circulation inside industrial sites to avoid collisions at blind spots.