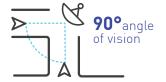

## 2 DIRECTIONS

A convexity offering a 90° angle of vision, used at junctions where users are approaching from 2 different directions.