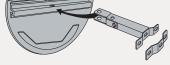

## **INSTALLATION**

Multi-purpose mirrors are supplied with fully adjustable bolts and galvanised steel bracket kit for wall or post from 60 to 90mm in diametre. The kit allows the optimum orientation to be easily achieved.

The kit is robust and tested to withstand winds of up to 183 km/h.