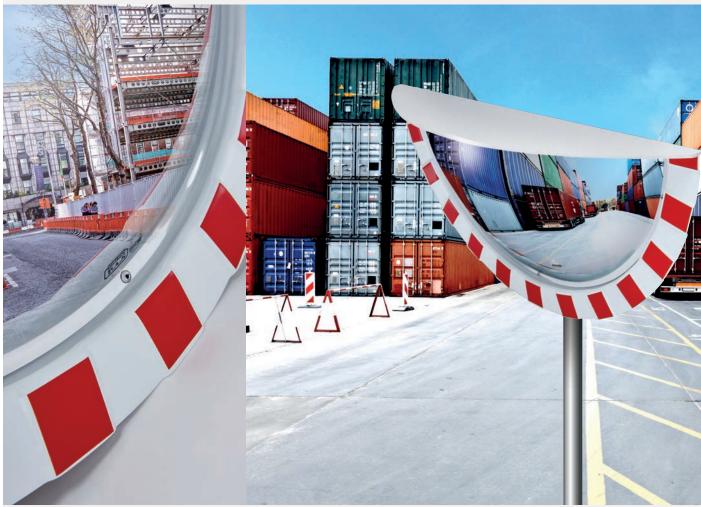

Above: ref. 9180, 800 x 400 mm

## P.A.S® QUALITIES

| MAXIMUM VIEWING DISTANCE | OPTICS (mm) |        | FRAME (mm) | PRODUCT CODE |
|--------------------------|-------------|--------|------------|--------------|
| 8 metres                 | 800 x 400   | $\Box$ | 900 x 500  | 9180         |
| 10 metres                | 900 x 450   | $\Box$ | 1050 x 600 | 9195         |