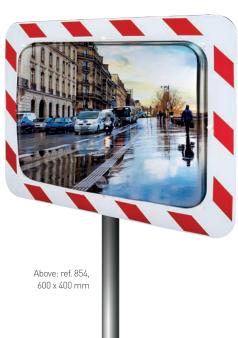

# STAINLESS STEEL TRAFFIC MIRRORS ANTI-FROST AND ANTI-CONDENSATION MIRRORS

VIALUX® stainless steel traffic mirrors are designed to withstand the most unfavourable and agressive climatic conditions: salty environment, chemical pollution ...

#### STAINLESS STEEL OPTICS

Stainless steel optics are unbreakable, insensitive to UV, durable and guarantee a long life span. The high grade stainless steel and the precision of its polishing ensures a high image quality.