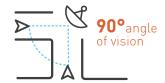

#### 2 DIRECTIONS

A convexity offering a 90° angle of vision, used at junctions where users are approaching from 2 different directions.