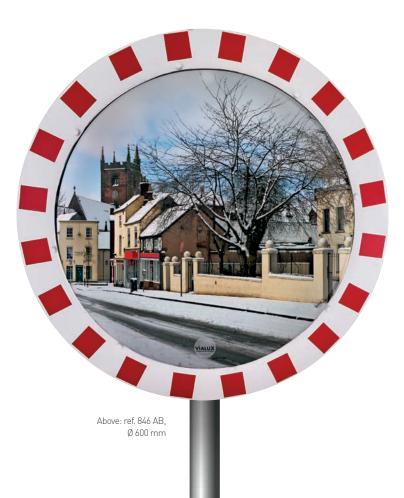

# STAINLESS STEEL TRAFFIC MIRRORS ANTI-FROST AND ANTI-CONDENSATION MIRRORS

VIALUX® stainless steel traffic mirrors are designed to withstand the most unfavourable and agressive climatic conditions: salty environment, chemical pollution ...

#### STAINLESS STEEL OPTICS

Stainless steel optics are unbreakable, insensitive to UV, durable and guarantee a long life span. The high grade stainless steel and the precision of its polishing ensures a high image quality.

### ANTI-FROST ANTI-CONDENSATION STAINLESS STEEL OPTICS

A stainless steel optic equipped with an anti-frost device requiring no electric connection.