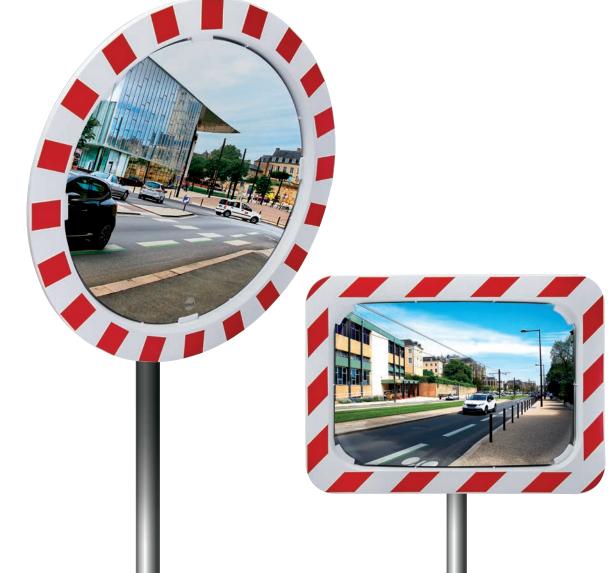

# TRAFFIC MIRRORS WITH RED AND WHITE FRAMES

Vialux<sup>®</sup> traffic mirrors are designed to prevent road accidents by providing maximum visibility at strategic locations and blind spots: junctions, car parks, concealed entrances and exits.

#### **POLYMIR® OPTICS**

Unbreakable, high quality, clear and sharp image, with no distortion. Anti-UV treated frames and optics to ensure longevity and protection against the elements.

### P.A.S<sup>®</sup> OPTICS

In addition to the Polymir® qualities, P.A.S® optics have added anti-static, plus anti-scratch coating offering a warranty of a further 2 years.