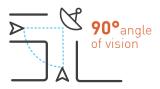

## 2 DIRECTIONS

A convexity offering a 90° angle of vision, used at junctions where users are approaching from 2 different directions.