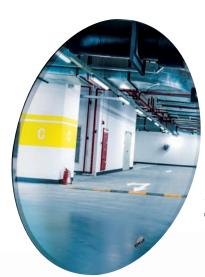

## MULTI-PURPOSE MIRRORS DRIVEWAY MIRRORS

VIALUX® offers a convex mirror especially created to ensure driveway and car park safety where the driver's field of vision is obsructed.

## **POLYMIR® OPTICS**

Unbreakable, high quality, clear and sharp image, with no distortion. Anti-UV treated frames and optics to ensure longevity and protection against the elements.