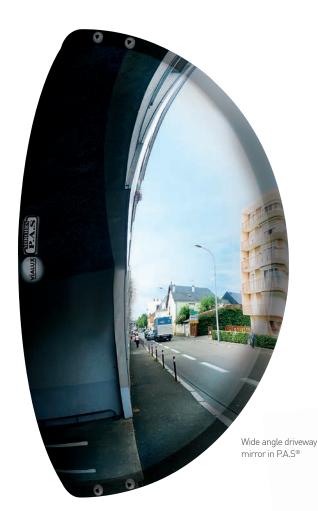

## MULTI-PURPOSE MIRRORS DRIVEWAY MIRRORS

VIALUX® offers a convex mirror especially created to ensure driveway and car park safety where the driver's field of vision is obsructed.

## P.A.S® OPTICS

Unbreakable, high quality, clear and sharp image, with no distortion with an anti-static, plus anti-scratch coating. A warranty of 5 years.