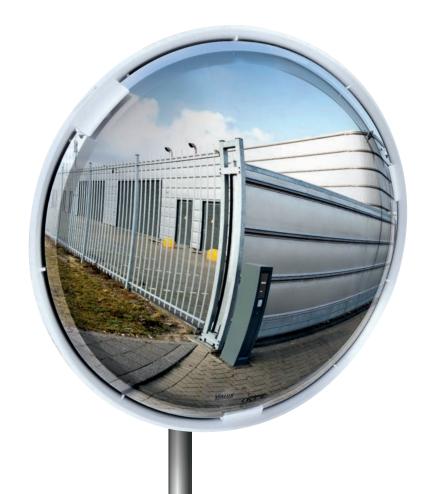

## MULTI-PURPOSE MIRRORS WITH WHITE FRAMES 3 DIRECTIONS

Wide angle multi-purpose convex mirrors add to accident prevention or survellance measures, both internally or externally. They offer a larger area of reflection ideal for private sites, low speed blind spots and warehousing.

## P.A.S® OPTICS

Unbreakable, high quality, clear and sharp image, with no distortion with an anti-static, plus anti-scratch coating. Anti-UV treated frames and optics to ensure longevity and protection against the elements.