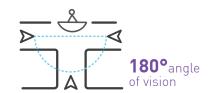

## **3 DIRECTIONS**

180° Wide angle of vision which allows the user to see more. The compromise between convexity distortion and usability. Viewing distance and size is important when choosing a mirror.