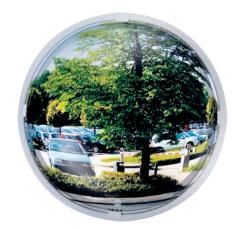

## MULTI-PURPOSE MIRRORS WITH WHITE FRAMES 3 DIRECTIONS

Wide angle multi-purpose convex mirrors add to accident prevention or survellance measures, both internally or externally. They offer a larger area of reflection ideal for private sites, low speed blind spots and warehousing.

## P.A.S® OPTICS

Unbreakable, high quality, clear and sharp image, with no distortion with an anti-static, plus anti-scratch coating. Anti-UV treated frames and optics to ensure longevity and protection against the elements.