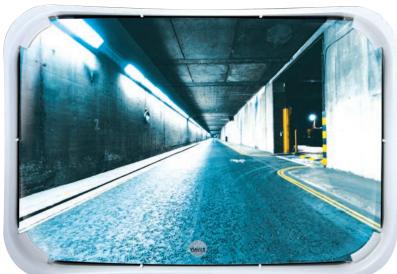

## MULTI-PURPOSE MIRRORS WITH WHITE FRAMES 2 DIRECTIONS

VIALUX® multi-purpose convex mirrors are used in a multitude of environments, and for a multitude of purposes both internally and externally; construction sites, warehouses, for surveillance, loading bays, driveways...

## **POLYMIR® OPTICS**

Unbreakable, high quality, clear and sharp image, with no distortion.
Anti-UV treated frames and optics to ensure longevity and protection against the elements.

## P.A.S® OPTICS

In addition to the Polymir® qualities, P.A.S® optics have added anti-static, plus anti-scratch coating offering a warranty of a further 2 years.