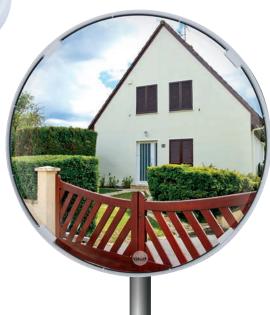

## MULTI-PURPOSE MIRRORS WITH WHITE FRAMES 2 DIRECTIONS

VIALUX® multi-purpose convex mirrors are used in a multitude of environments, and for a multitude of purposes both internally and externally; construction sites, warehouses, for surveillance, loading bays, driveways...

## **POLYMIR® OPTICS**

Unbreakable, high quality, clear and sharp image, with no distortion.
Anti-UV treated frames and optics to ensure longevity and protection against the elements.

## P.A.S® OPTICS

In addition to the Polymir® qualities, P.A.S® optics have added anti-static, plus anti-scratch coating offering a warranty of a further 2 years.