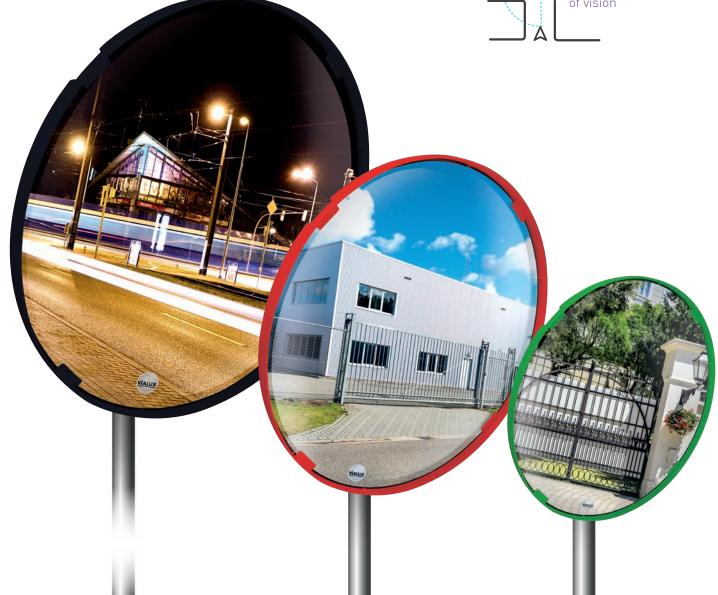

## **MULTI-PURPOSE MIRRORS** WITH BLACK, GREEN OR RED FRAMES **2 DIRECTIONS**

The choice of different coloured mounting frames allow multi-purpose convex mirrors to adapt perfectly to their surrounding environments : Green for green spaces, red frame for increased visibility or black frame for more discretion.

#### **POLYMIR® OPTICS**

Unbreakable, high quality, clear and sharp image, with no distortion. Anti-UV treated frames and optics to ensure longevity and protection against the elements.

#### P.A.S® OPTICS

In addition to the Polymir<sup>®</sup> gualities, P.A.S® optics have added anti-static, plus anti-scratch coating, offering a warranty of a further 2 years.