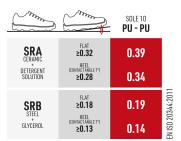

# SOLE

**PU DUAL-DENSITY SRC** Two-component PU sole. Outsole suitable for indoor and outdoor use. Light and comfortable. Very flexible. Self-cleaning design and highly anti-slip. SRC Antislip Standard.