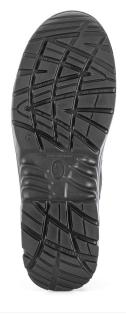

# SOLE

**PU DUAL-DENSITY SRC** Two-component PU sole. Outsole suitable for indoor and outdoor use. Light and comfortable. Very flexible. Self-cleaning design and highly anti-slip. SRC Antislip Standard.