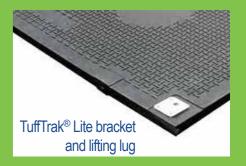

rutting and eco damage to sensitive sites
- >> Connection options for different terrain & equipment
- >> Non-conductive ideal for use on transmission projects
- >> Designed and manufactured in the UK and Europe

A new addition to the internationally proven TuffTrak® range from Zigma® Ground Solutions, TuffTrak Lite delivers a lighter weight option for heavy duty temporary roads for all weather and ground conditions within;

- >> Civil Engineering and Construction
- >> Oil & Gas
- >> Transmission
- >> Infrastructure and Utilities Maintenance
- >> Military Sites
- >> Events













# **Product Specifications**

TuffTrak® Lite - Lightweight Heavy Duty Road Mat

Material: High Density Polyethylene

or Ultra High Molecular Weight

Polyethylene

Size: 3000mm x 2500mm x 32mm

Weight: 185kg



TuffTrak® Lite is fast to install with a simple 'drop in' M16 bolt system.
TuffTrak® Lite also offers a range of connectors including high tensile hi-viz 'flex' straps for increased safety and deployment over undulating ground. The traction surface provides grip for use in pedestrian applications as well as vehicular use. With a lighter weight TuffTrak Lite is ideal when the weather or round conditions rapidly deteriorate.

Mat lifting points

# **Connection Systems**

Hi tensile h-viz 'flex' connectors for increased safety Metal connectors for heavy equipment. and performance over undulating ground.

Material: Steel and nylon Size: 240mm x 70mm

Weight: 0.15 kg

3



Material:

Size:

Weight:

Steel

0.35 kg

260mm x 40mm x 5mm



sales@starttraffic.uk / 01905 794875

For use as a techn