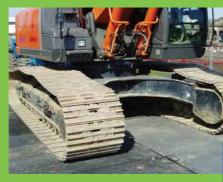

## **Lightweight Heavy Duty Road Mat**

Weighing just 185kg, TuffTrak Lite® compliments the heavy duty TuffTrak® range by combining the market leading performance associated with TuffTrak® and providing operational and financial benefits in handling and installation due to a vastly reduced weight.

## **Incredibly Tough & Flexible**

Made from tough 100% recycled High Density (HD) or Ultra High Molecular Weight (UHMW) Polyethylene, TuffTrakLite® is manufactured as a solid compression moulded mat that is chemically inert, ideal for use on eco sensitive sites. Being a solid one piece construction means that TuffTrak Lite® cannot be punctured - avoiding the intake of liquids and reducing the threat of invasive species or cross contamination between sites. Designed to flex, TuffTrak Lite® adapts to varied ground conditions yet provides a mats can be loaded on to trucks or in to containers, weight loading to over 100\* tonnes, dependent on conditions.

#### Logistics

As a heavy duty road mat TuffTrak Lite® is lighter to transport than most alternative temporary road mats with comparable performance. Therefore, considerably more substantially reducing transportation costs.