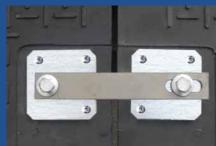

# **Connection Systems**

Hi tensile h-viz 'flex' connectors for increased safety Metal connectors for heavy equipment. and performance over undulating ground.

Material: Steel and nylon Size: 240mm x 70mm

Weight: 0.15 kg

3

Material:

Size:

Weight:

Steel

0.35 kg

260mm x 40mm x 5mm