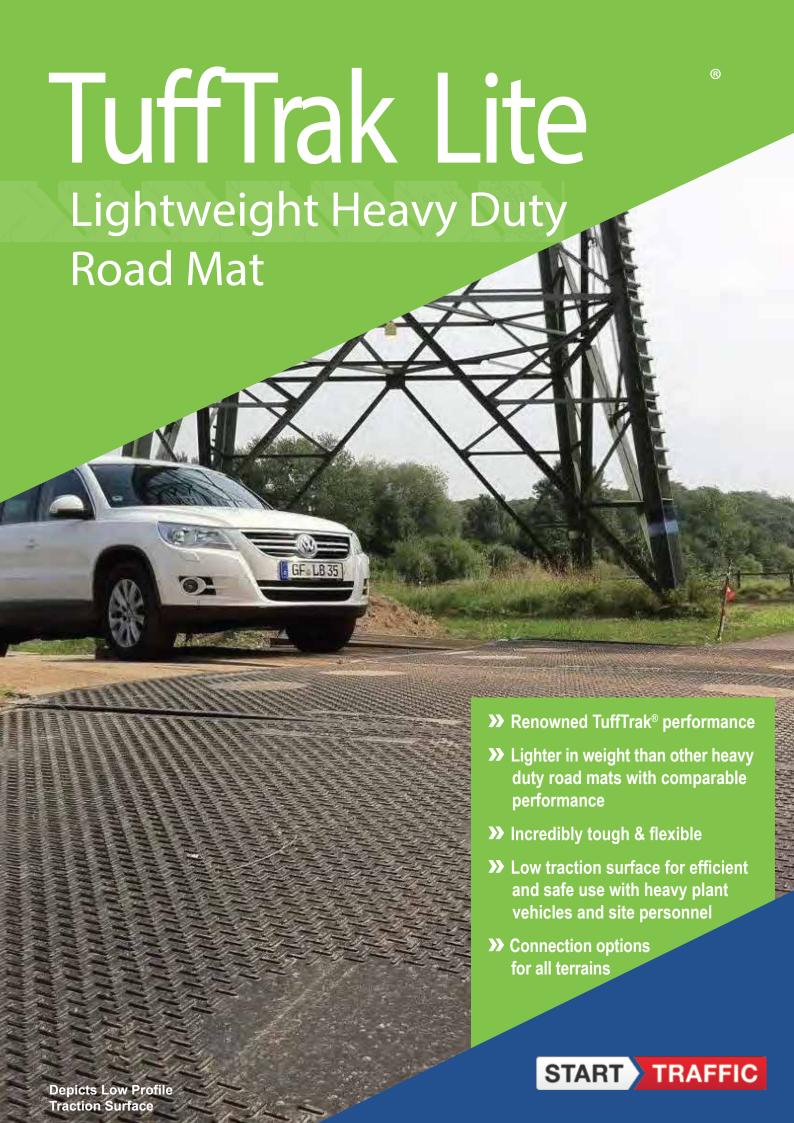

#### **Low Profile Traction Surface**

The unique design of TuffTrak Lite® provides a sought after solution to temporary roadways by combining lighter weight with the grip and ground protection offered from a heavy duty road mat. The rugged, yet pedestrian friendly traction surface on TuffTrak Lite® reduces slippage, helping deliver forward traction for efficient and safe use with heavy plant, vehicles and site personnel making it ideal for use as temporary roadways and work areas.

A new addition to the internationally proven TuffTrak® range from Zigma® Ground Solutions, TuffTrak Lite delivers a lighter weight option for heavy duty temporary roads for all weather and ground conditions within;