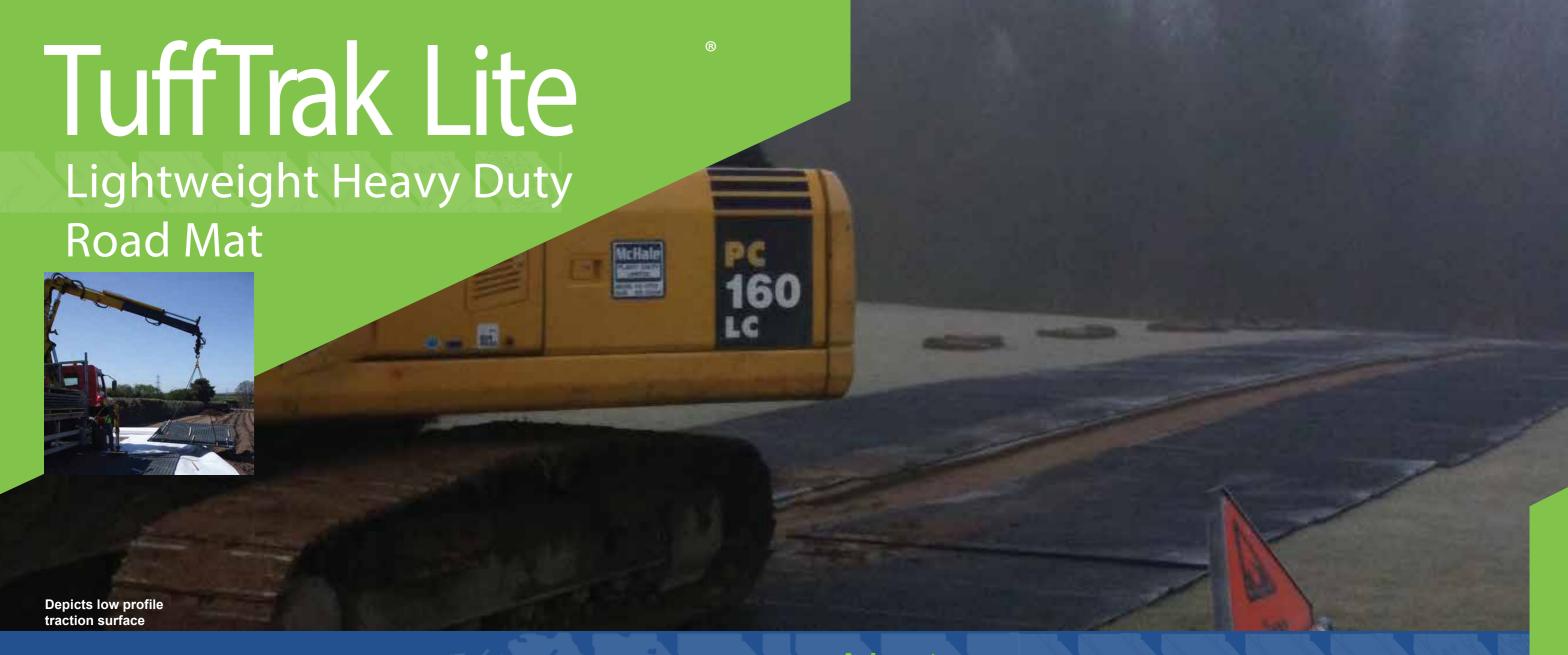

#### Logistics

As a heavy duty road mat TuffTrak Lite® is lighter to transport than most alternative temporary road mats with comparable performance. Therefore, considerably more substantially reducing transportation costs.

# **Product Specifications**

TuffTrak® Lite - Lightweight Heavy Duty Road Mat

Material: High Density Polyethylene

or Ultra High Molecular Weight

Polyethylene

Size: 3000mm x 2500mm x 32mm

Weight: 185kg

TuffTrak® Lite is fast to install with a simple 'drop in' M16 bolt system.
TuffTrak® Lite also offers a range of connectors including high tensile hi-viz 'flex' straps for increased safety and deployment over undulating ground. The traction surface provides grip for use in pedestrian applications as well as vehicular use. With a lighter weight TuffTrak Lite is ideal when the weather or round conditions rapidly deteriorate.