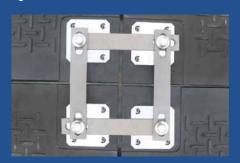

# **Connection Systems**

Hi tensile h-viz 'flex' connectors for increased safety Metal connectors for heavy equipment. and performance over undulating ground.

Material: Steel and nylon Size: 240mm x 70mm

Weight: 0.15 kg

3

Material:

Size:

Weight:

Steel

0.35 kg

260mm x 40mm x 5mm