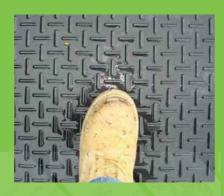

#### **Low Profile Traction Surface**

The unique design of TuffTrak Lite® provides a sought after solution to temporary roadways by combining lighter weight with the grip and ground protection offered from a heavy duty road mat. The rugged, yet pedestrian friendly traction surface on TuffTrak Lite® reduces slippage, helping deliver forward traction for efficient and safe use with heavy plant, vehicles and site personnel making it ideal for use as temporary roadways and work areas.

# **Product Specifications**

TuffTrak® Lite - Lightweight Heavy Duty Road Mat

Material: High Density Polyethylene

or Ultra High Molecular Weight

Polyethylene

Size: 3000mm x 2500mm x 32mm

Weight: 185kg

TuffTrak® Lite is fast to install with a simple 'drop in' M16 bolt system.
TuffTrak® Lite also offers a range of connectors including high tensile hi-viz 'flex' straps for increased safety and deployment over undulating ground. The traction surface provides grip for use in pedestrian applications as well as vehicular use. With a lighter weight TuffTrak Lite is ideal when the weather or round conditions rapidly deteriorate.