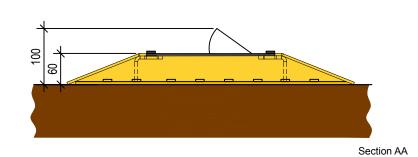

Red reflective cats eyes -

End Section Centre Section End Section

Elevation

Plan

| Start Traffic Ltd |            |             | DIRECTIONAL FLOW PLATE |  |
|-------------------|------------|-------------|------------------------|--|
| Drawn by:         | FS         | Drawing no: | Revision:              |  |
| Date:             | 18.09.2017 | NMFP 04     | 1                      |  |