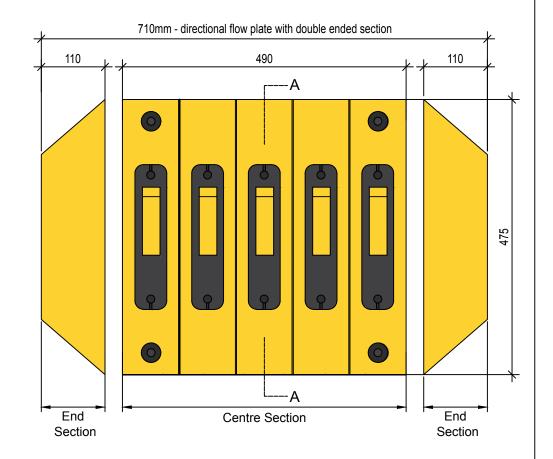

## FLOW PLATE CONFIGURATIONS

Plan view of road

Refer to dimensions

- Highly visible flow plate with red reflective studs
- Dual function acting as a flow plate but also as a speed ramp
- · Easily maintained as each cartridge can be simply removed
- Magnetically sprung so works for years unlike other similar products
- Easy to install surface mounted
- 4 no fixing holes per plate

Red reflective cats eyes -

End Section Centre Section End Section

Elevation

Plan

| Start Traffic Ltd |            |             | DIRECTIONAL FLOW PLATE |  |
|-------------------|------------|-------------|------------------------|--|
| Drawn by:         | FS         | Drawing no: | Revision:              |  |
| Date:             | 18.09.2017 | NMFP 04     | 1                      |  |