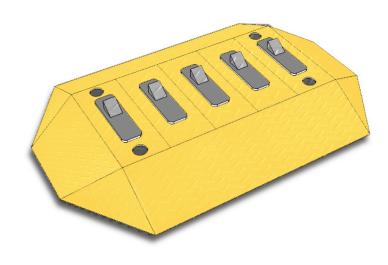

## FLOW PLATE CONFIGURATIONS

Plan view of road

Refer to dimensions

- Highly visible flow plate with red reflective studs
- Dual function acting as a flow plate but also as a speed ramp
- · Easily maintained as each cartridge can be simply removed
- Magnetically sprung so works for years unlike other similar products
- Easy to install surface mounted
- 4 no fixing holes per plate