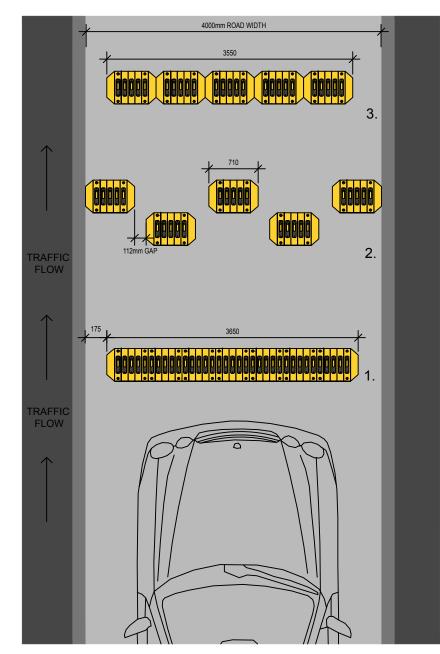

## FLOW PLATE CONFIGURATIONS

Plan view of road

Refer to dimensions

- Highly visible flow plate with red reflective studs
- Dual function acting as a flow plate but also as a speed ramp
- · Easily maintained as each cartridge can be simply removed
- Magnetically sprung so works for years unlike other similar products
- Easy to install surface mounted
- 4 no fixing holes per plate