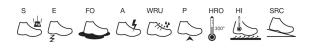

er 1100 N with a 3.0 mm truncated cone nail.Protection over the entire sole of the foot. Flexible and comfortable

# and a set of the set o



Support made of rigid plastic material. It stabilizes the heel bone, the instep and tarsal joints, without altering energy absorption. A support for the natural movement of the foot; it provides comfort and greater stability.





Double non-slip layer of microfibre, resistant up to 200,000 cycles. Makes the footwear more comfortable, blocking the foot during use.

## FEATURES

#### UPPER

Greased Nubuk Dakar Leather Hydro Reflex insert

**LINING** 3D Air circulation 320 gr.

ANTISLIP LINING DUALMICRO

INSOLE Qrs01

**TOE CAP** Alu SXT 2.0 Toe cap

#### **RESISTANCE TO PERFORATION**

Textile resistant to 3.0 mm nail – X Method

**TYPE** Ankle boot









PU foam insole, light and comfortable. Modular overtoe to protect uppers. VIBRAM rubber tread with Fire & ICE mix for high performance in all temperatures. Self-cleaning design with special SRC grip.

## TECHNOLOGIES

## Removable Insole



Anatomical breathable insole. Resistant fabric with recycled opencell foam that absorbs shocks and reduces fatigue. Eliminates sweat with its high ability to evaporate it. Continuous comfort for months and months of use

#### Lateral stability

dynamic H control

Ergonomic rigid internal structure. It houses the heel into the right seat, adjusting the foot support and control of the ankle sideways movements. It keeps the foot tight to the shoe, allowing the perfect fit.

## Electrical features



Strip with 4 filaments of carbon fiber, ensuring