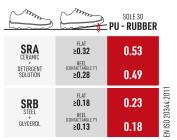

#### **RESISTANCE TO PERFORATION**

Textile resistant to 3.0 mm nail – X Method

**TYPE** Ankle boot

PU foam insole, light and comfortable. Modular overtoe to protect uppers. VIBRAM rubber tread with Fire & ICE mix for high performance in all temperatures. Self-cleaning design with special SRC grip.