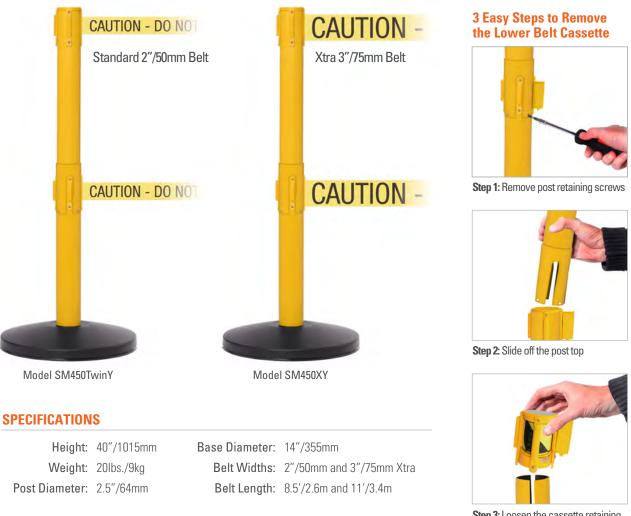

## AFFORDABLE TWIN BELTS

SafetyMaster Twin provides a functional, low cost solution for restricting access to work or cleaning areas. The lower belt restricts pedestrians from ducking under the belt and makes this product ADA (Americans with Disabilities Act) compliant. This product features a unique two piece post construction which allows the lower belt mechanism to be easily replaced in the field. The Xtra model features a 50% wider belt making a more visible barrier and giving much greater impact to printed logos and messages.

Step 3: Loosen the cassette retaining screws and slide out the cassette