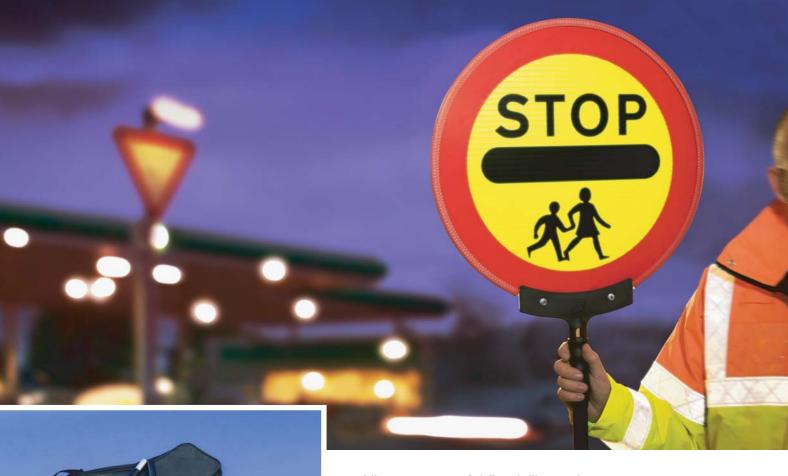

## **Lollipop signs**

- Unique one-piece design.
- 600mm or 450mm diameter composite sign plate, on 1500mm aluminium pole.
- Ergonomic handle, rubber foot.
- Supplied with convenient transportation bag.
- Sign faces available with Standard or Superior Grade reflectivity or Non–Reflective.
- Can be printed with any sign design from UK or overseas specification.

## Product details

1-piece injection moulded top bracket ergonomically designed to provide a robust yet comfortable solution.

600mm diameter for Stop/Go signs

**Collapsible system** comprises 3 joints linked together with elasticated shock-cord. very simple to operate. Ensures ultra-compact folded dimensions