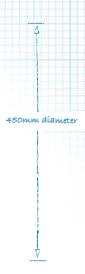

## **Lollipop signs**

- Unique one-piece design.
- 600mm or 450mm diameter composite sign plate, on 1500mm aluminium pole.
- Ergonomic handle, rubber foot.
- Supplied with convenient transportation bag.
- Sign faces available with Standard or Superior Grade reflectivity or Non–Reflective.
- Can be printed with any sign design from UK or overseas specification.

## Product details

1-piece injection moulded top bracket ergonomically designed to provide a robust yet comfortable solution.

600mm diameter for Stop/Go signs

**Collapsible system** comprises 3 joints linked together with elasticated shock-cord. very simple to operate. Ensures ultra-compact folded dimensions