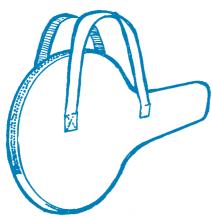

Optional kit bags produced from tough, durable Pu Nylon with webbing handles and full length zip.

Rubber foot at base of pole.