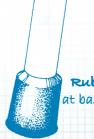

Optional kit bags produced from tough, durable Pu Nylon with webbing handles and full length zip.

Rubber foot at base of pole.