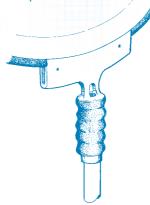

## Product details

1-piece injection moulded top bracket ergonomically designed to provide a robust yet comfortable solution.

600mm diameter for Stop/Go signs

**Collapsible system** comprises 3 joints linked together with elasticated shock-cord. very simple to operate. Ensures ultra-compact folded dimensions