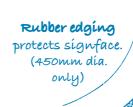

## **Lollipop signs**

- Unique one-piece design.
- 600mm or 450mm diameter composite sign plate, on 1500mm aluminium pole.
- Ergonomic handle, rubber foot.
- Supplied with convenient transportation bag.
- Sign faces available with Standard or Superior Grade reflectivity or Non–Reflective.
- Can be printed with any sign design from UK or overseas specification.