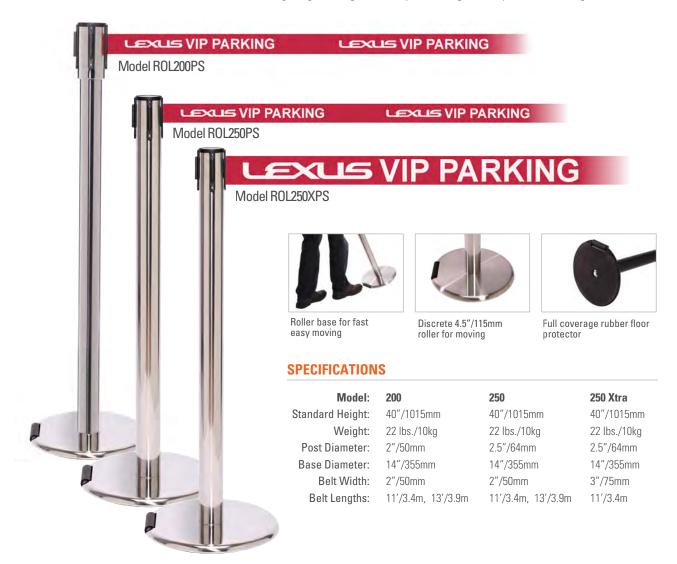

## RollerPro 200/250

## EASY MOVEMENT

RollerPro is the first belt barrier offering the convenience of a roller base at an affordable price. RollerPro is easily moved by tilting the barrier onto its discrete 4.5"/115mm roller and pushing using the post head. The 200 model's 2"/50mm diameter post gives slim graceful lines while the sleek look of the 250 model comes from having the belt cassette housed inside the 2.5"/64mm diameter post. The RollerPro 250 is also available in the Xtra version featuring a 50% wider belt for a more visible barrier and giving much greater impact to logos and printed messages.