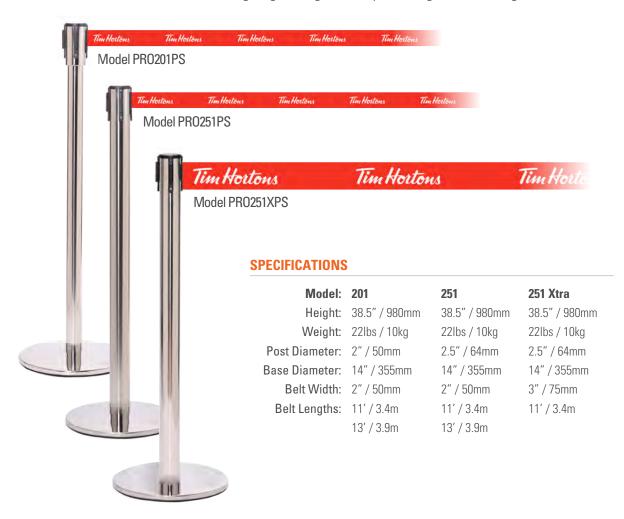

## QueuePro 201/251

## STYLISH DURABILITY

QueuePro 201 & 251 offer the durability of a heavy gauge steel post and a cast iron base, ideal for high traffic areas such as airports, large retail stores, stadiums, and arenas. These models are fitted with our Low Profile Base and Universal Belt End which connects to all major stanchion brands. These barriers also offer the advantage of QueuePro's standard 11'/3.4m belt which requires 45% fewer barriers than with the industry standard 7.5'/2.3m belt. The 251 model is also available in the Xtra version which features a unique 50% wider belt for a more visible barrier and giving much greater impact to logos and messages.