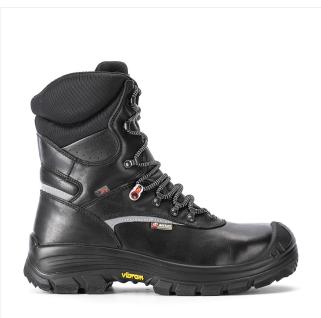

### **EMPIRE**

88169-00L

#### S3 HRO HI WR CI SRC

Size: 38-48 Weight: 850 gr.

Fit: 11

### Working Environment:

Building, Farming and Gardening, Mountains, Cold places

**Protection elements** 

ZERO(k)

ANTIPERFORATION

Torsional stability

Toecap made of plastic, incredibly

by metal detector. Fabric anti-

#### **UPPER**

Full Grain-Anilina Leather-Hydro 1,8-2,0 mm Full Grain leather Hydro Reflex insert

3D Air circulation 320 gr. GenuineWool Polar

### PU-RUBBER VIBRAM®-HRO-SRC

Sole resistant to 300°C by contact. With scaff cap and compound designed with VIBRAM® for stability and grip performance. Outsole designed to strike the ground better and to improve selfcleaning. With anti-wear scaff cap.