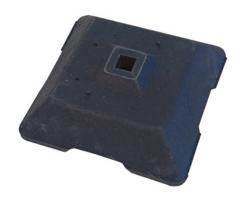

## **FENCE POST BASE**

**Durable heavy duty** post base available with 4 hole sizes. A versatile ecological heavy base which can fit 4 sizes of post: 40mm, 44mm, 51mm and 60mm. The handle means it is easy to transport.

## **Usage Benefits**

- Can be easily installed, transported and stored using moulded handles
- Provide weighted stability and shock resistance across fencing systems
- Support fence poles of 40mm, 44mm, 51mm and 60mm
- ▶ Reduce trip hazards with these long-lasting square fence feet
- Adapt and customise fence feet with corporate logo
- A closed loop recycling product: made of recycled PVC