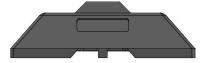

## **FENCE POST BASE**

**Durable heavy duty** post base available with 4 hole sizes. A versatile ecological heavy base which can fit 4 sizes of post: 40mm, 44mm, 51mm and 60mm. The handle means it is easy to transport.

## **Usage Benefits**

- Can be easily installed, transported and stored using moulded handles
- Provide weighted stability and shock resistance across fencing systems
- Support fence poles of 40mm, 44mm, 51mm and 60mm
- ▶ Reduce trip hazards with these long-lasting square fence feet
- Adapt and customise fence feet with corporate logo
- A closed loop recycling product: made of recycled PVC