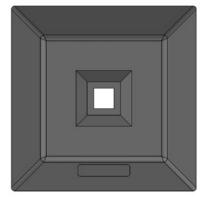

## **FENCE POST BASE**

**Durable heavy duty** post base available with 4 hole sizes. A versatile ecological heavy base which can fit 4 sizes of post: 40mm, 44mm, 51mm and 60mm. The handle means it is easy to transport.

## **Usage Benefits**

- Can be easily installed, transported and stored using moulded handles
- Provide weighted stability and shock resistance across fencing systems
- Support fence poles of 40mm, 44mm, 51mm and 60mm
- ▶ Reduce trip hazards with these long-lasting square fence feet
- Adapt and customise fence feet with corporate logo
- A closed loop recycling product: made of recycled PVC