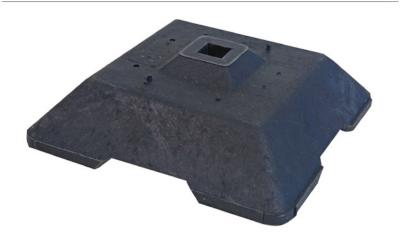

## **FENCE POST BASE**

**Durable heavy duty** post base available with 4 hole sizes. A versatile ecological heavy base which can fit 4 sizes of post: 40mm, 44mm, 51mm and 60mm. The handle means it is easy to transport.

## **Usage Benefits**

- Can be easily installed, transported and stored using moulded handles
- Provide weighted stability and shock resistance across fencing systems
- Support fence poles of 40mm, 44mm, 51mm and 60mm
- ▶ Reduce trip hazards with these long-lasting square fence feet
- Adapt and customise fence feet with corporate logo
- A closed loop recycling product: made of recycled PVC